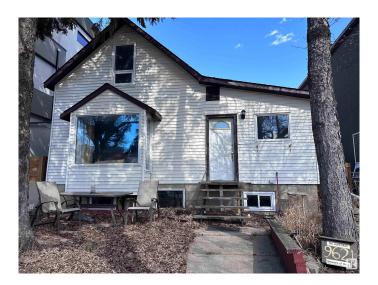

# \$499,900 - 9621 101 Street, Edmonton

MLS® #E4383383

## \$499,900

4 Bedroom, 3.00 Bathroom, 1,260 sqft Single Family on 0.00 Acres

Rossdale, Edmonton, AB

Infill lot in the desirable neighborhood of Rossdale with view of Legislature Building. Could be renovated to maintain a livable home. Has Jacuzzi and Sauna. Available for quick possession. Zoned for infills, and can accommodate a duplex or front to back 4-plex.

Built in 1910

Style 2 Storey
Status Active

#### **Exterior**

Exterior Wood, Vinyl

Exterior Features Back Lane, Environmental Reserve, Fenced, Flat Site, Level Land,

Paved Lane, Playground Nearby, Private Setting, Schools, Shopping

Nearby, Ski Hill Nearby

Roof Asphalt Shingles

Construction Wood, Vinyl

Foundation Concrete Perimeter