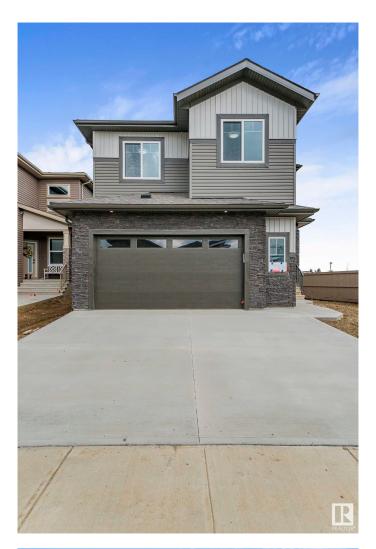

## \$659,900

4 Bedroom, 3.00 Bathroom, 2,235 sqft Single Family on 0.00 Acres

Woodbend, Leduc, AB

This house checks off all the columns & opportunity for job to customize. Detached Home located in a peaceful community while being conveniently close to all amenities. Main floor with Open to above Living area with fireplace & stunning feature wall. Main floor bedroom with closet and full bath. BEAUTIFUL kitchen truly a masterpiece, unique Centre island. Spice Kitchen with lot of cabinets. Dining nook with access to backyard. Oak staircase leads to bonus room. Huge Primary br with 5pc fully custom ensuite & W/I closet. Two more br's with Common bathroom. Laundry on 2nd floor with sink. Side entrance for basement.

#### **Essential Information**

MLS® # E4420029 Price \$659,900

Bedrooms 4

Bathrooms 3.00

Full Baths 3

Square Footage 2,235

Acres 0.00

Year Built 2024

Type Single Family

Sub-Type Detached Single Family

Style 2 Storey
Status Active

# **Community Information**

Address 400 Pine Point(e)

Area Leduc

Subdivision Woodbend

City Leduc

County ALBERTA

Province AB

Postal Code T9E 1S7