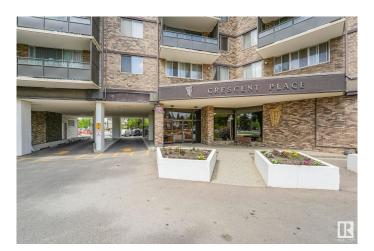

# \$127,500 - 210 13910 Stony Plain Road, Edmonton

MLS® #E4420087

### \$127,500

2 Bedroom, 1.00 Bathroom, 1,059 sqft Condo / Townhouse on 0.00 Acres

Glenora, Edmonton, AB

Exceptional value minutes from downtown!
This large 2 bedroom unit in Crescent Place
Glenora features a large living room, galley
kitchen, dining room, massive primary
bedroom with twin closets, four piece
bathroom, a large second bedroom, as well as
an in suite storage room. Additional features
include a south facing balcony, same floor
laundry, and underground parking. Condo fees
include all utilities and also feature an indoor
saltwater pool, on-site management, sauna,
gym, and party room.

## **Community Information**

Address 210 13910 Stony Plain Road

Area Edmonton

Subdivision Glenora

City Edmonton
County ALBERTA

Province AB

Postal Code T5N 3R2