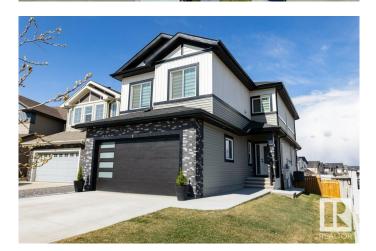

# \$718,900 - 1 Meadowlink Gate, Spruce Grove

MLS® #E4420295

#### \$718,900

5 Bedroom, 3.50 Bathroom, 2,254 sqft Single Family on 0.00 Acres

McLaughlin\_SPGR, Spruce Grove, AB

This stunning home sits in a quiet cul-de-sac in the heart of Spruce Grove, offering peace and convenience. Walk to amenities like stores, the rec centre, bus stops, trails, and an off-leash dog park. With over 2,200 sq ft, it features 3+2 bedrooms, 3.5 baths, a bonus room, and 9-ft ceilings. The main floor boasts vinyl plank flooring, a den, and a family room with an 18-ft ceiling and striking fireplace. The chef's kitchen has high-gloss cabinetry, quartz counters, a large island, wet bar, stainless steel appliances, and a walk-through pantry. Upstairs, the primary suite includes a 5-piece ensuite, walk-in closet, two bedrooms, a full bath, laundry, and a bonus room. The basement has a legal suite with a private entrance, full kitchen, dining, 4-piece bath, and storageâ€"great rental potential! Close to schools, shopping, and highway access, this home is a rare find in McLaughlin. Don't miss out

Built in 2021