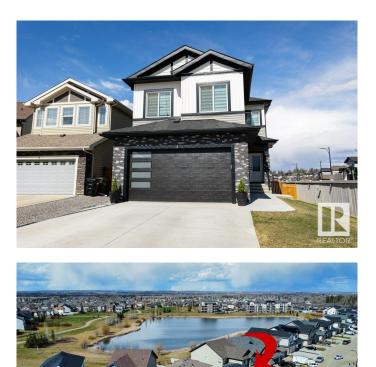

# \$718,900 - 1 Meadowlink Gate, Spruce Grove

MLS® #E4420295

#### \$718,900

5 Bedroom, 3.50 Bathroom, 2,254 sqft Single Family on 0.00 Acres

McLaughlin\_SPGR, Spruce Grove, AB

This stunning home sits in a quiet cul-de-sac in the heart of Spruce Grove, offering peace and convenience. Walk to amenities like stores, the rec centre, bus stops, trails, and an off-leash dog park. With over 2,200 sq ft, it features 3+2 bedrooms, 3.5 baths, a bonus room, and 9-ft ceilings. The main floor boasts vinyl plank flooring, a den, and a family room with an 18-ft ceiling and striking fireplace. The chef's kitchen has high-gloss cabinetry, quartz counters, a large island, wet bar, stainless steel appliances, and a walk-through pantry. Upstairs, the primary suite includes a 5-piece ensuite, walk-in closet, two bedrooms, a full bath, laundry, and a bonus room. The basement has a legal suite with a private entrance, full kitchen, dining, 4-piece bath, and storageâ€"great rental potential! Close to schools, shopping, and highway access, this home is a rare find in McLaughlin. Don't miss out

Built in 2021

## **Community Information**

| Address<br>Area<br>Subdivision<br>City<br>County<br>Province<br>Postal Code                   | 1 Meadowlink Gate<br>Spruce Grove<br>McLaughlin_SPGR<br>Spruce Grove<br>ALBERTA<br>AB<br>T7X 0W1                                                                                                                                                                                                 |  |
|-----------------------------------------------------------------------------------------------|--------------------------------------------------------------------------------------------------------------------------------------------------------------------------------------------------------------------------------------------------------------------------------------------------|--|
| Amenities                                                                                     |                                                                                                                                                                                                                                                                                                  |  |
| Amenities                                                                                     | Air Conditioner, Ceiling 9 ft., Closet Organizers, Deck, Guest Suite, No<br>Smoking Home, Patio, 9 ft. Basement Ceiling                                                                                                                                                                          |  |
| Parking                                                                                       | Double Garage Attached, Heated, Insulated                                                                                                                                                                                                                                                        |  |
| Interior                                                                                      |                                                                                                                                                                                                                                                                                                  |  |
| Interior Features<br>Appliances<br>Heating<br>Fireplace<br>Fireplaces<br>Stories<br>Has Suite | ensuite bathroom<br>Air Conditioning-Central, Dryer, Garage Control, Garage Opener, Hood<br>Fan, Oven-Microwave, Stacked Washer/Dryer, Storage Shed, Washer,<br>Wine/Beverage Cooler, Refrigerators-Two, Stoves-Two,<br>Dishwasher-Two<br>Forced Air-2, Natural Gas<br>Yes<br>Mantel<br>3<br>Yes |  |
| Has Basement                                                                                  | Yes                                                                                                                                                                                                                                                                                              |  |
| Basement                                                                                      | Full, Finished                                                                                                                                                                                                                                                                                   |  |
| Exterior                                                                                      |                                                                                                                                                                                                                                                                                                  |  |
| Exterior                                                                                      | Wood, Brick, Vinyl                                                                                                                                                                                                                                                                               |  |

| Exterior Features | Corner Lot, Cul-De-Sac, Fenced, Golf Nearby, Landscaped, Low Maintenance Landscape, Playground Nearby, Public Swimming Pool, Public Transportation, Schools, Shopping Nearby |
|-------------------|------------------------------------------------------------------------------------------------------------------------------------------------------------------------------|
| Roof              | Asphalt Shingles                                                                                                                                                             |
| Construction      | Wood, Brick, Vinyl                                                                                                                                                           |
| Foundation        | Concrete Perimeter                                                                                                                                                           |