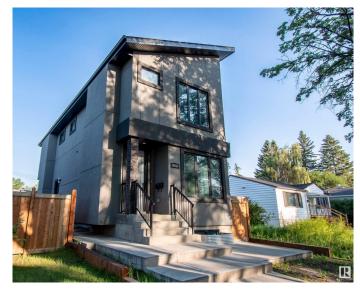

# \$699,000 - 10954 135 Street, Edmonton

MLS® #E4421142

### \$699,000

5 Bedroom, 3.50 Bathroom, 1,726 sqft Single Family on 0.00 Acres

North Glenora, Edmonton, AB

Find your ideal lifestyle in this incredible property in North GLENORA! Pre-Sale BRAND NEW 1938 sq ft above grade SKINNY home . Property showcases large living space with electric fireplace, 5 large bedrooms, 4.5 bathrooms including en-suite luxurious bathroom in the master suite, flex area on the main and bonus area upstairs. The open concept kitchen will take your breath away with its high end finishes throughout Property will include fully finished basement with legal secondary suite and side entry, plus an oversized double garage. 10yr New Home Warranty included. Easy access to downtown, schools, shopping and the ravine/river valley is only a few blocks away!!