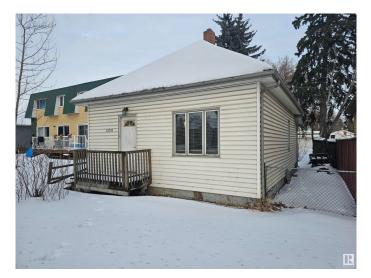

# \$179,900 - 12741 117 Street, Edmonton

MLS® #E4423711

# \$179,900

2 Bedroom, 1.00 Bathroom, 706 sqft Single Family on 0.00 Acres

Calder, Edmonton, AB

"PERFECT FOR BUILDERS, Potential to build a 6 units!" Situated on a 4562 square foot RF2 lot (32' X 143') this property would be the perfect Infill and also great for First Time Home Buyers looking for "Handyman Special!'. Located close to all amenities desired and just minutes from Downtown Edmonton. Home Does Need Work. CALDER IS A VERY ATTRACTIVE NEIGHBOURHOOD AND THIS PROPERTY HAS TONS OF POTENTIAL! This property is sold "as is where is at time of possession―. No warranties or representations.

#### Exterior

| Exterior          | Wood                                  |
|-------------------|---------------------------------------|
| Exterior Features | Back Lane, Playground Nearby, Schools |
| Roof              | Asphalt Shingles                      |
| Construction      | Wood                                  |
| Foundation        | Concrete Perimeter                    |