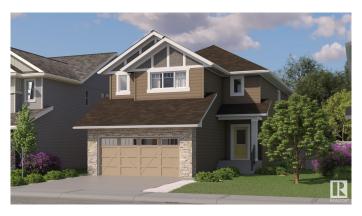

## \$698.800

3 Bedroom, 2.50 Bathroom, 2,326 sqft Single Family on 0.00 Acres

Erin Ridge North, St. Albert, AB

Discover the ideal combination of modern design and functional living with the Nova model home by One Horizon Living. This meticulously crafted 2,326-square-foot residence boasts a contemporary aesthetic inside and out. Explore detailed exterior and interior renderings that highlight Nova's architectural beauty and thoughtfully designed interiors. Key features include spacious living areas, a state-of-the-art kitchen, and elegant finishes throughout. Nova is designed to elevate your lifestyle, ensuring every square foot is maximized for comfort and style.

# Interior

Interior Features ensuite bathroom

Appliances Builder Appliance Credit
Heating Forced Air-1, Natural Gas

Stories 2

Has Basement Yes

Basement Full, Unfinished