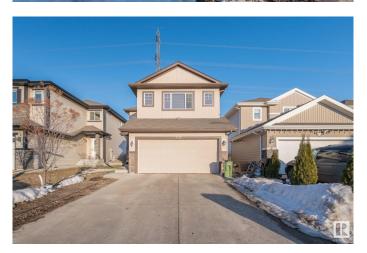

## \$599.900

4 Bedroom, 3.50 Bathroom, 1,883 sqft Single Family on 0.00 Acres

Laurel, Edmonton, AB

Welcome to this beautiful house backing to GREEN SPACE. FULLY FINISHED BASEMENT WITH SECOND KITCHEN AND SEPARATE ENTRANCE TO BASEMENT through garage. On main floor you will get nice open kitchen, Living room, Dinning area and huge patio door. On top floor you will get bonus room, 2 bedrooms and full bath. Master bedroom with its own 4pc ensuite. FULLY FINISHED BASEMENT has SEPARATE ENTRANCE through garage. 2nd Kitchen in basement, full bath, 1 bedroom and den. Fully landscaped and backing to green space. Close to walking trails, schools, shopping, Anthony henday drive and whitemud drive. A Must see!

### **Essential Information**

MLS® # E4425795
Price \$599,900
Bedrooms 4
Bathrooms 3.50

Full Baths 3

Half Baths 1

Square Footage 1,883

Acres 0.00

Year Built 2014

Type Single Family