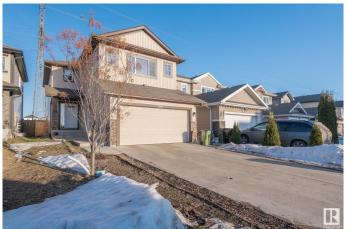

## \$599.900

4 Bedroom, 3.50 Bathroom, 1,883 sqft Single Family on 0.00 Acres

Laurel, Edmonton, AB

Welcome to this beautiful house backing to GREEN SPACE. FULLY FINISHED BASEMENT WITH SECOND KITCHEN AND SEPARATE ENTRANCE TO BASEMENT through garage. On main floor you will get nice open kitchen, Living room, Dinning area and huge patio door. On top floor you will get bonus room, 2 bedrooms and full bath. Master bedroom with its own 4pc ensuite. FULLY FINISHED BASEMENT has SEPARATE ENTRANCE through garage. 2nd Kitchen in basement, full bath, 1 bedroom and den. Fully landscaped and backing to green space. Close to walking trails, schools, shopping, Anthony henday drive and whitemud drive. A Must see!

### **Essential Information**

MLS® # E4425795
Price \$599,900
Bedrooms 4
Bathrooms 3.50

Full Baths 3

Half Baths 1

Square Footage 1,883

Acres 0.00

Year Built 2014

Type Single Family