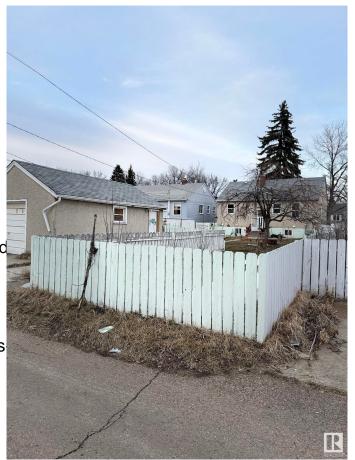

## \$349,000

2 Bedroom, 2.00 Bathroom, 781 sqft Single Family on 0.00 Acres

Spruce Avenue, Edmonton, AB

Investor alert or first time home buyer looking to find the perfect home in the community of Spruce Avenue. This little gem is waiting for you the first time buyer or sit and wait to build a larger home with the massive 43 X 150 yard. This house has numerous upgrades over the years, like newer shingles, windows, furnace and hot water tank, new flooring (Vinyl and laminate), baseboards, updated lighting, and much more. This charming gem is great for all types of investors or that very first place called home.

MLS® # E4427581 Price \$349.000

Bedrooms 2 Bathrooms 2.00

Full Baths 2

Square Footage 781

Acres 0.00 Year Built 1948

Type Single Family

Sub-Type Detached Single Family

Style Bungalow

Basement Full, Finished

**Exterior** 

Exterior Wood, Stucco

Exterior Features Fenced, Fruit Trees/Shrubs,

Shopping Nearby

Roof Asphalt Shingles

Construction Wood, Stucco

Foundation Concrete Perimeter