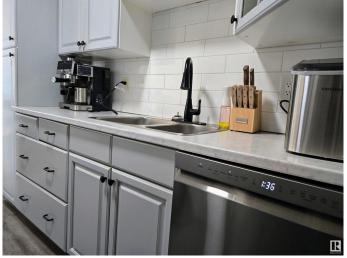

#### Interior

Appliances Dishwasher-Built-In, Dryer, Microwave Hood Fan, Oven-Built-In,

Refrigerator, Washer

Heating Forced Air-1, Natural Gas

Stories 3

Has Basement Yes

Basement Full, Finished