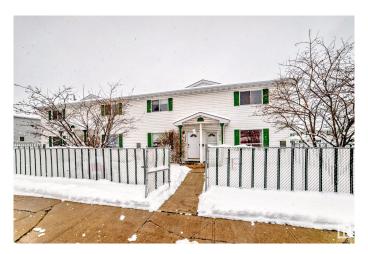

#### \$249,000

2 Bedroom, 1.50 Bathroom, 1,026 sqft Condo / Townhouse on 0.00 Acres

Pollard Meadows, Edmonton, AB

Pollard Meadows 2 storey with condo fees of only \$200.00 monthly. This very clean and well located unit is great for first time buyers or investors. This upgraded 2 bedroom townhouse has very large bedrooms and a partially finished basement. Recent upgardes include laminated flooring, tiles, paint, light fixtures, HWT, sump pump, stove, dishwasher, 2pc bathroom and 4pc main bath. This niice floor plan has gas fireplace in the living room, good sized dining area and kitchen with plenty of cabinets. This condo complex has newer fencing and shingles. Located close to public transit, elementary school, junior high school, parks and shopping. Easy access to Anthony Henday and Calgary Trail.

## **Community Information**

Address 1608 Millwoods Road

Area Edmonton

Subdivision Pollard Meadows

City Edmonton
County ALBERTA

Province AB

Postal Code T6L 6W4

#### **Exterior**

Exterior Wood, Vinyl

Exterior Features Fenced, Landscaped, Playground Nearby, Public Transportation,

Schools, Shopping Nearby

Roof Asphalt Shingles

Construction Wood, Vinyl

Foundation Concrete Perimeter