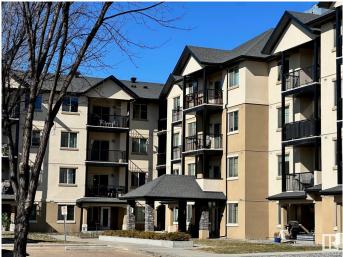

## \$259,000 - 310 10530 56 Avenue, Edmonton

MLS® #E4428353

| Status                                                                                            | Active                                                                                                                                                                                                                         |  |
|---------------------------------------------------------------------------------------------------|--------------------------------------------------------------------------------------------------------------------------------------------------------------------------------------------------------------------------------|--|
| Community Information                                                                             |                                                                                                                                                                                                                                |  |
| Address<br>Area<br>Subdivision<br>City<br>County<br>Province<br>Postal Code                       | 310 10530 56 Avenue<br>Edmonton<br>Pleasantview (Edmonton)<br>Edmonton<br>ALBERTA<br>AB<br>T6H 0X7                                                                                                                             |  |
| Amenities                                                                                         |                                                                                                                                                                                                                                |  |
| Amenities<br>Parking Spaces<br>Parking                                                            | Air Conditioner, Ceiling 9 ft., No Animal Home, No Smoking Home<br>1<br>Parkade                                                                                                                                                |  |
| Interior                                                                                          |                                                                                                                                                                                                                                |  |
| Interior Features<br>Appliances<br>Heating<br># of Stories<br>Stories<br>Has Basement<br>Basement | ensuite bathroom<br>Air Conditioning-Central, Dishwasher-Built-In, Microwave Hood Fan,<br>Refrigerator, Stacked Washer/Dryer, Stove-Electric, Window Coverings<br>Heat Pump, Natural Gas<br>4<br>1<br>Yes<br>None, No Basement |  |
| Exterior                                                                                          |                                                                                                                                                                                                                                |  |
| Exterior<br>Exterior Features                                                                     | Wood, Stone, Stucco<br>Backs Onto Park/Trees, Public Transportation, Schools, Shopping<br>Nearby                                                                                                                               |  |
| Roof<br>Construction<br>Foundation                                                                | Asphalt Shingles<br>Wood, Stone, Stucco<br>Concrete Perimeter                                                                                                                                                                  |  |
| Additional Information                                                                            |                                                                                                                                                                                                                                |  |