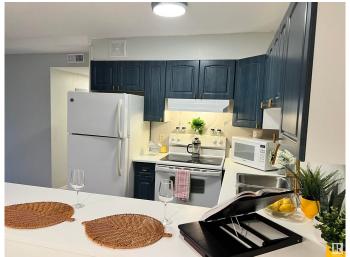

## \$139,900

2 Bedroom, 1.00 Bathroom, 682 sqft Condo / Townhouse on 0.00 Acres

Montrose (Edmonton), Edmonton, AB

Looking for your perfect home? This beautiful 2-bedroom, 1-bath condo offers modern living with convenience and comfort. Fully equipped kitchen with peninsula, modern light fixtures, white appliances and vinyl plank flooring throughout. Updated bathroom with contemporary finishes. This condo offers the ideal blend of style and practicality. Don't miss out on this fantastic opportunity to live in a vibrant and well-connected neighborhood. Soon to be home to an exciting redevelopment project. Making it an incredible investment opportunity for future growth. Whether you're looking for a place to call home or an investment property in a growing neighborhood, this is the perfect spot!

## **Essential Information**

MLS® # E4428479

Price \$139,900

Bedrooms 2
Bathrooms 1.00

Full Baths 1

Square Footage 682

Acres 0.00 Year Built 2000

Type Condo / Townhouse

Amenities Deck, Parking-Plug-Ins, Parking-Visitor, Storage Cage

Parking Stall

Interior

Appliances Dishwasher-Built-In, Oven-Microwave, Refrigerator, Stove-Electric,

Window Coverings

Heating Forced Air-1, Natural Gas