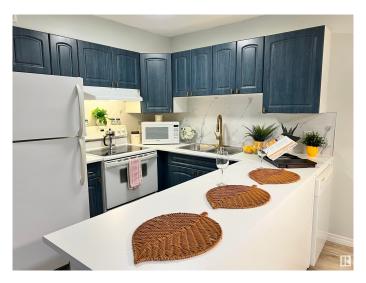

## \$139,900

2 Bedroom, 1.00 Bathroom, 682 sqft Condo / Townhouse on 0.00 Acres

Montrose (Edmonton), Edmonton, AB

Looking for your perfect home? This beautiful 2-bedroom, 1-bath condo offers modern living with convenience and comfort. Fully equipped kitchen with peninsula, modern light fixtures, white appliances and vinyl plank flooring throughout. Updated bathroom with contemporary finishes. This condo offers the ideal blend of style and practicality. Don't miss out on this fantastic opportunity to live in a vibrant and well-connected neighborhood. Soon to be home to an exciting redevelopment project. Making it an incredible investment opportunity for future growth. Whether you're looking for a place to call home or an investment property in a growing neighborhood, this is the perfect spot!

## **Essential Information**

MLS® # E4428479

Price \$139,900

Bedrooms 2
Bathrooms 1.00

Full Baths 1

Square Footage 682

Acres 0.00 Year Built 2000

Type Condo / Townhouse

Amenities Deck, Parking-Plug-Ins, Parking-Visitor, Storage Cage

Parking Stall

Interior

Appliances Dishwasher-Built-In, Oven-Microwave, Refrigerator, Stove-Electric,

Window Coverings

Heating Forced Air-1, Natural Gas