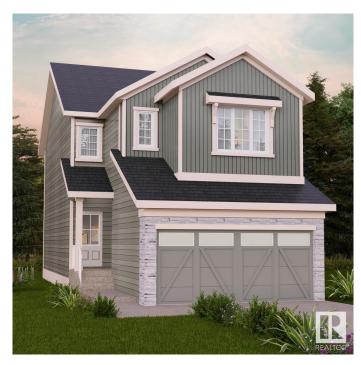

# \$559,900 - 415 26 Street, Edmonton

MLS® #E4429183

### \$559.900

3 Bedroom, 2.50 Bathroom, 1,839 sqft Single Family on 0.00 Acres

Alces, Edmonton, AB

Surrounded by natural beauty, Alces has endless paved walking trails, community park spaces and is close to countless amenities. Perfect for modern living and outdoor lovers. The Otis-Z'. This Zero-Lot-Line home with SIDE ENTRY is built with your growing family in mind. Featuring 3 bedrooms, 2.5 bathrooms and an expansive walk-in closet in the primary bedroom. Enjoy extra living space on the main floor with the laundry room on the second floor. The 9-foot ceilings, open to below concept and quartz countertops throughout blends style and functionality for your family to build endless memories. Plus \$5000 Brick Credit. \*\*PLEASE NOTE\*\* PICTURES ARE OF SIMILAR HOME; ACTUAL HOME, PLANS, FIXTURES, AND FINISHES MAY VARY AND ARE SUBJECT TO **AVAILABILITY/CHANGES WITHOUT** NOTICE, COMPLETION EST. JUL-SEP 2025.

### **Essential Information**

MLS® # E4429183 Price \$559,900

Bedrooms 3

Bathrooms 2.50

Full Baths 2

Half Baths 1

Square Footage 1,839
Acres 0.00
Year Built 2025

Type Single Family

### **Exterior**

Exterior Wood, Vinyl

Exterior Features Playground Nearby, Public Transportation, Schools, Shopping Nearby,

See Remarks

Roof Asphalt Shingles

Construction Wood, Vinyl

Foundation Concrete Perimeter