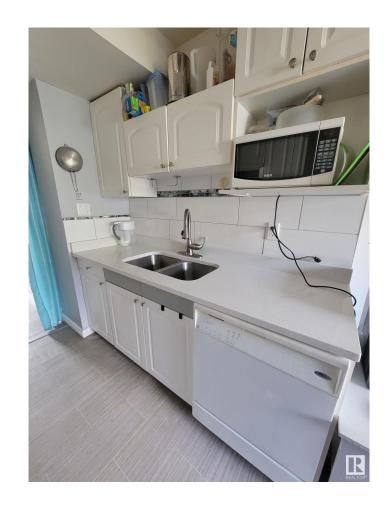

## \$188,000

3 Bedroom, 1.50 Bathroom, 996 sqft Condo / Townhouse on 0.00 Acres

Abbottsfield, Edmonton, AB

INVESTOR or FIRST TIME BUYER MUST SEE! 3BDRM 1.5BATH. NEW KITCHEN countertops and undermount sink, jacuzzi tub and more. This townhome is conveniently located close to schools, transportation and shopping. Whether you work in South Edmonton, Sherwood Park, Fort Saskatchewan or the Military base this home is just off of Victoria Trail which has easy access to the Yellowhead and Henday!! With recent updates throughout. Living room enters into backyard which backs on to greenspace. The condo has VERY LOW CONDO FEES at only \$200/month. The entrance level is finished - so you can use it as an office or extra storage. This property is steps away from Abbott School as well as a playground, transportation stops are just outside the complex on the road, shopping with a No Frills, public library and so many other amenities nearby.

#### **Essential Information**

MLS® # E4429304 Price \$188,000

Bedrooms 3
Bathrooms 1.50
Full Baths 1

Half Baths 1

Square Footage 996 Acres 0.00

Year Built 1972

Type Condo / Townhouse

Sub-Type Townhouse

### Interior

Appliances Dishwasher-Built-In, Dryer,

Window Coverings

Heating Forced Air-1, Natural Gas

Stories 3

Has Basement Yes

Basement Partial, Finished