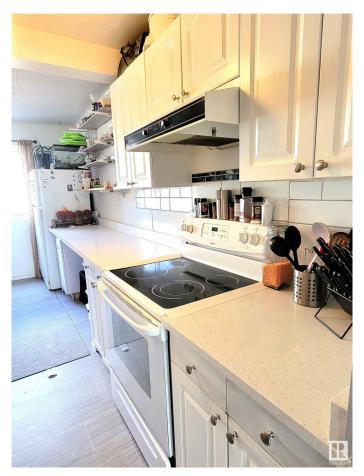

## \$188,000

3 Bedroom, 1.50 Bathroom, 996 sqft Condo / Townhouse on 0.00 Acres

Abbottsfield, Edmonton, AB

INVESTOR or FIRST TIME BUYER MUST SEE! 3BDRM 1.5BATH. NEW KITCHEN countertops and undermount sink, jacuzzi tub and more. This townhome is conveniently located close to schools, transportation and shopping. Whether you work in South Edmonton, Sherwood Park, Fort Saskatchewan or the Military base this home is just off of Victoria Trail which has easy access to the Yellowhead and Henday!! With recent updates throughout. Living room enters into backyard which backs on to greenspace. The condo has VERY LOW CONDO FEES at only \$200/month. The entrance level is finished - so you can use it as an office or extra storage. This property is steps away from Abbott School as well as a playground, transportation stops are just outside the complex on the road, shopping with a No Frills, public library and so many other amenities nearby.

#### **Essential Information**

MLS® # E4429304 Price \$188,000

Bedrooms 3
Bathrooms 1.50
Full Baths 1

Half Baths 1

Square Footage 996 Acres 0.00

Year Built 1972

Type Condo / Townhouse

Sub-Type Townhouse

### Interior

Appliances Dishwasher-Built-In, Dryer,

Window Coverings

Heating Forced Air-1, Natural Gas

Stories 3

Has Basement Yes

Basement Partial, Finished