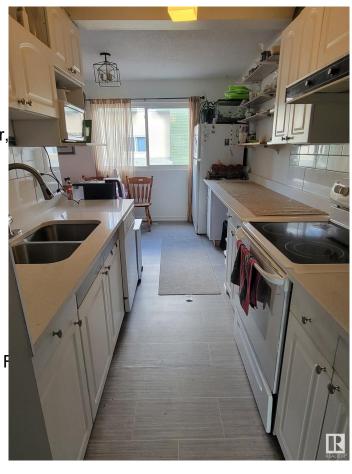

## \$188,000

3 Bedroom, 1.50 Bathroom, 996 sqft Condo / Townhouse on 0.00 Acres

Abbottsfield, Edmonton, AB

INVESTOR or FIRST TIME BUYER MUST SEE! 3BDRM 1.5BATH. NEW KITCHEN countertops and undermount sink, jacuzzi tub and more. This townhome is conveniently located close to schools, transportation and shopping. Whether you work in South Edmonton, Sherwood Park, Fort Saskatchewan or the Military base this home is just off of Victoria Trail which has easy access to the Yellowhead and Henday!! With recent updates throughout. Living room enters into backyard which backs on to greenspace. The condo has VERY LOW CONDO FEES at only \$200/month. The entrance level is finished - so you can use it as an office or extra storage. This property is steps away from Abbott School as well as a playground, transportation stops are just outside the complex on the road, shopping with a No Frills, public library and so many other amenities nearby.

#### **Essential Information**

MLS® # E4429304 Price \$188,000

Bedrooms 3
Bathrooms 1.50
Full Baths 1

Half Baths 1

Square Footage 996 Acres 0.00

Year Built 1972

Type Condo / Townhouse

Sub-Type Townhouse

### Interior

Appliances Dishwasher-Built-In, Dryer,

Window Coverings

Heating Forced Air-1, Natural Gas

Stories 3

Has Basement Yes

Basement Partial, Finished