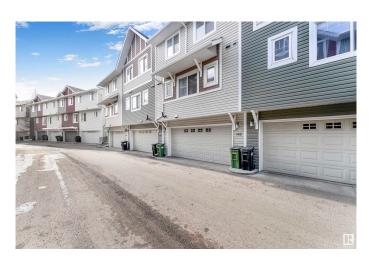

#### \$330,000

3 Bedroom, 2.50 Bathroom, 1,400 sqft Condo / Townhouse on 0.00 Acres

Tamarack, Edmonton, AB

ATTENTION INVESTORS & FIRST-TIME HOME BUYERS! Welcome to this beautiful 3-bedroom, 2.5-bathroom, three-story townhouse with a 20ft wide DOUBLE-ATTACHED garage in Tamarack. This home offers a perfect blend of comfort, luxury, and style. The spacious living and dining areas are filled with natural light, ideal for both relaxation and entertaining. The upper level features 3 bright bedrooms, including a master suite with a 3-piece en-suite and walk-in closet. Enjoy upgraded stainless steel appliances and a brand-new Combi boiler with a 10-year warranty. Located near the Meadows Community Rec Centre, Tamarack Shopping Centre, Walmart, Superstore, ETS Transit, Landmark Theatre, parks, schools, and major roads like the Anthony Henday and Whitemud Freeway.

### **Amenities**

Amenities Front Porch

Parking Double Garage Attached

## **Exterior**

Exterior Wood, Stone, Vinyl

Exterior Features See Remarks

Roof Asphalt Shingles

Construction Wood, Stone, Vinyl

Foundation Concrete Perimeter