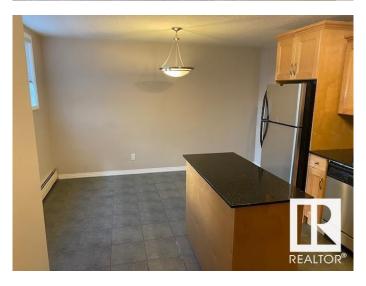

#### \$149,900

2 Bedroom, 1.00 Bathroom, 978 sqft Condo / Townhouse on 0.00 Acres

Idylwylde, Edmonton, AB

Lovely and ample 960 square feet single level apartment located right across from Bonniedoon mall and the LRT station it features 2 very well sized bedrooms, ensuite laundry, a large kitchen with island ,granite countertops, and stainless steel appliances, ceramic tiles floorings. the living room boast oak hardwood flooring and lots of natural light and space

#### Interior

Appliances Dishwasher-Built-In, Dryer, Microwave Hood Fan, Refrigerator,

Stove-Electric, Washer

Heating Baseboard, Water