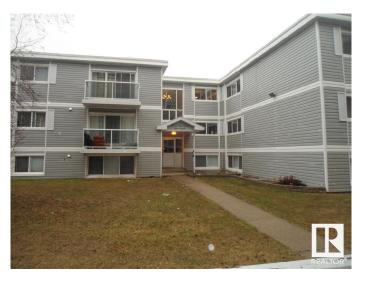

#### \$149,900

2 Bedroom, 1.00 Bathroom, 978 sqft Condo / Townhouse on 0.00 Acres

Idylwylde, Edmonton, AB

Lovely and ample 960 square feet single level apartment located right across from Bonniedoon mall and the LRT station it features 2 very well sized bedrooms, ensuite laundry, a large kitchen with island ,granite countertops, and stainless steel appliances, ceramic tiles floorings. the living room boast oak hardwood flooring and lots of natural light and space

Type Condo / Townhouse

Sub-Type Lowrise Apartment

Style Single Level Apartment

Status Active

#### **Exterior**

Exterior Wood, Stucco, Vinyl

Exterior Features Public Swimming Pool, Public Transportation, Shopping Nearby

Roof Tar & amp; Gravel

Construction Wood, Stucco, Vinyl

Foundation Concrete Perimeter