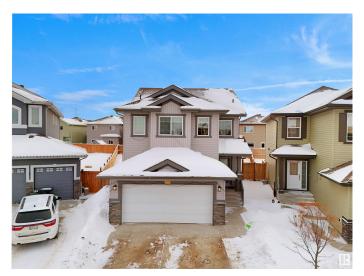

## \$569,900

3 Bedroom, 2.50 Bathroom, 1,972 sqft Single Family on 0.00 Acres

Laurel, Edmonton, AB

WOW! This well kept stunning home built by award-winning builder Sterling Homes is nestled in the heart of Laurel, a great family neighborhood. This NEWLY PAINTED house features 3 bedrooms, 2.5 baths, and family room. Kitchen comes with SS appliances, backsplash tiles, QUARTZ countertops, lots of cabinetry space and pantry. Adjoining is the dining area. Living room is quite spacious and overlooks huge backyard. Main floor has vinyl flooring throughout and gets completed with a 2 pc bath. Upstairs you will find master bedroom with 4 pc ensuite and Walk-in closet. There are also 2 more decently sized bedrooms, another 4 pc bath and laundry on the main floor. Basement is unfinished and awaits your final touch! Double garage attached and good size backyard to enjoy all season long! With walking trails, parks, and school few steps away, this home offers convenience and perfection. Move-in ready, so it's perfect if that's a priority! Come and check it out!