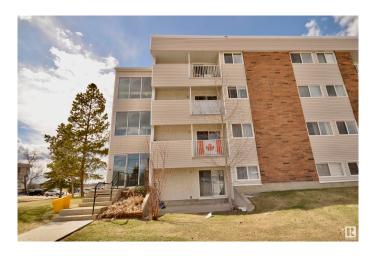

# \$94,900 - 19 11255 31 Avenue, Edmonton

MLS® #E4431583

## \$94,900

2 Bedroom, 0.50 Bathroom, 797 sqft Condo / Townhouse on 0.00 Acres

Sweet Grass, Edmonton, AB

Above ground first floor, corner unit two bedroom condo in very desirable southwest Edmonton (Sweet Grass). Condo fees include all utilities (heat, water, power and sewer). Fresh paint. Amenities include indoor pool, daycare, tennis courts and a modern athletic facility. Onsite management. Located close to shopping, schools, restaurants, walking trails and LRT. Perfect for first time home buyers.

## **Community Information**

| Address | 19 11255 31 Avenue |
|---------|--------------------|
| Area    | Edmonton           |

| Subdivision       | Sweet Grass                                                                                                                                                               |
|-------------------|---------------------------------------------------------------------------------------------------------------------------------------------------------------------------|
| City              | Edmonton                                                                                                                                                                  |
| County            | ALBERTA                                                                                                                                                                   |
| Province          | AB                                                                                                                                                                        |
| Postal Code       | T6J 3V6                                                                                                                                                                   |
| Amenities         |                                                                                                                                                                           |
| Amenities         | No Animal Home, No Smoking Home, Parking-Plug-Ins, Parking-Visitor,<br>Patio, Pool-Indoor, Recreation Room/Centre, Security Door,<br>Storage-In-Suite, Rental Pool Option |
| Parking           | Stall                                                                                                                                                                     |
| Has Pool          | Yes                                                                                                                                                                       |
| Interior          |                                                                                                                                                                           |
| Appliances        | Refrigerator, Stove-Electric, Window Coverings                                                                                                                            |
| Heating           | Hot Water, Natural Gas                                                                                                                                                    |
| # of Stories      | 4                                                                                                                                                                         |
| Stories           | 1                                                                                                                                                                         |
| Has Basement      | Yes                                                                                                                                                                       |
| Basement          | None, No Basement                                                                                                                                                         |
| Exterior          |                                                                                                                                                                           |
| Exterior          | Wood, Brick, Vinyl                                                                                                                                                        |
| Exterior Features | Corner Lot, Landscaped, Playground Nearby, Public Swimming Pool,<br>Public Transportation, Schools, Shopping Nearby, Ski Hill Nearby                                      |
| Roof              | Asphalt Shingles                                                                                                                                                          |
| Construction      | Wood, Brick, Vinyl                                                                                                                                                        |
| Foundation        | Concrete Perimeter                                                                                                                                                        |
|                   |                                                                                                                                                                           |