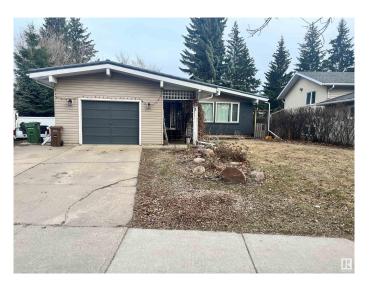

# \$474,900

5 Bedroom, 2.00 Bathroom, 1,131 sqft Single Family on 0.00 Acres

Forest Lawn (St. Albert), St. Albert, AB

Visit the Listing Brokerage (and/or listing REALTOR®) website to obtain additional information. 4 level split located in highly sought after mature area, well treed and close to parks, trails and schools. Hardwood floors in main living area, tile bathrooms newer carpet in lower level bedroom, large fenced yard loaded with trees and annual flowers and plants. Maintenance free deck, forever metal roof. Gas fireplace. Single car garage insulated and drywalled.

#### **Essential Information**

MLS® # E4432209 Price \$474,900

Bedrooms 5
Bathrooms 2.00

Full Baths 2

Square Footage 1,131 Acres 0.00 Year Built 1972

Type Single Family

Sub-Type Detached Single Family

Style 4 Level Split

#### **Exterior**

Exterior Wood, Vinyl

Exterior Features Fenced, Fruit Trees/Shrubs, Landscaped, Public Transportation,

Schools, Shopping Nearby

Roof Metal

Construction Wood, Vinvl

Foundation Concrete Perimeter