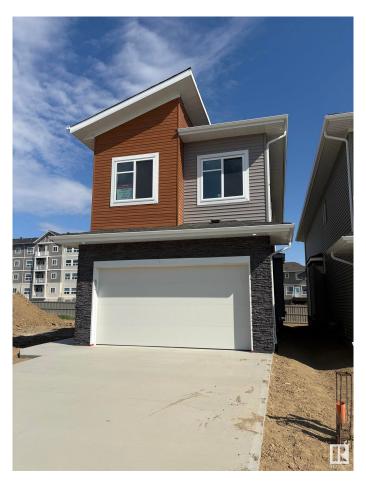

### \$649,000

4 Bedroom, 4.00 Bathroom, 2,300 sqft Single Family on 0.00 Acres

Starling, Edmonton, AB

BRAND NEW HOUSE with 5 bedrooms 4 full bathrooms, open to above, side entrance and many more. This beautiful house offers bedroom and full bath at main floor. Nice cozy kitchen and spice kitchen. Open to above family room and side entrance for basement. Four good sized bedrooms and 3 full baths upstairs, two bedrooms have attached bathrooms. laundry is also upstairs. Bonus room at this floor makes this house complete. Don't miss this hose.

Built in 2025

MLS® # E4433292 Price \$649,000

Bedrooms 4

Bathrooms 4.00

Full Baths 4

Square Footage 2,300 Acres 0.00 Year Built 2025

Type Single Family

Sub-Type Detached Single Family

Style 2 Storey
Status Active

Address 3160 Magpie Way

Area Edmonton

Subdivision Starling

City Edmonton

County ALBERTA

Province AB

Postal Code T5S 0V4

#### **Amenities**

Amenities Ceiling 9 ft., 9 ft. Basement Ceiling

Parking Double Garage Attached

#### **Exterior**

Exterior Wood, Vinyl

Exterior Features Golf Nearby, Playground Nearby, Schools, Shopping Nearby

Roof Asphalt Shingles

Construction Wood, Vinyl

Foundation Concrete Perimeter