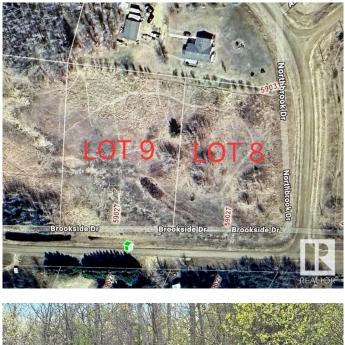

### \$75,000

0 Bedroom, 0.00 Bathroom, Rural on 1.88 Acres

Northbrook, Rural Thorhild County, AB

PERFECT site to build your future home. Located approx 45 minutes from Edmonton, Ft Sask and St. Albert. Under 30 minute drive to Legal, Bon Accord, Redwater, Gibbons, Legal, Westlock, and Thorhild. Located close to lots of recreational opportunities. Just minutes to Half Moon Lake nature areas, community park, fishing and boating. Treed lot on a quiet Cresent. Lot number 9 is also available for purchase. Services are located at the road.

## **Community Information**

| Address     | 8 59027 Range Road 232 |
|-------------|------------------------|
| Area        | Rural Thorhild County  |
| Subdivision | Northbrook             |
| City        | Rural Thorhild County  |
| County      | ALBERTA                |

#### Exterior

Exterior Features Corner Lot, Flat Site, Fruit Trees/Shrubs, Level Land, No Back Lane, Not Fenced