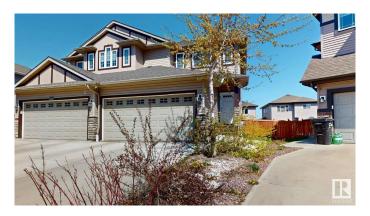

#### \$469.000

3 Bedroom, 2.50 Bathroom, 1,541 sqft Single Family on 0.00 Acres

Laurel, Edmonton, AB

LOCATION!! LOCATION! LOCATION!! Discover this GORGEOUS home in Laurel's prime location! 1541 Sq Ft A FANTASTIC Half **Duplex W/DOUBLE CAR ATTACHED** GARAGE on a Huge LOT. Main floor features 9Ft Ceiling open-concept that includes a spacious living room with a fireplace featured wall, dining area with Huge Windows, an upgraded kitchen with quartz countertops,SS Appliances, a walk-in pantry, and a half bath completes main floor. Upstairs you will get oversized primary bedroom with an en-suite & Walk in closet two additional Decent sized bedrooms, and another full bathroom, Washer and Dryer are on the Upper floor, making your life easy. Your perfect family home awaits!. MUST SEE BEFORE IT GOES!!!!!.

Year Built 2018

Type Single Family

Sub-Type Half Duplex

Style 2 Storey

Status Active

#### **Amenities**

Amenities Ceiling 9 ft., Deck

Parking Double Garage Attached

#### **Exterior**

Exterior Wood, Vinyl

Exterior Features Fenced, Landscaped, Playground Nearby, Public Transportation,

Schools, Shopping Nearby

Roof Asphalt Shingles

Construction Wood, Vinyl

Foundation Concrete Perimeter