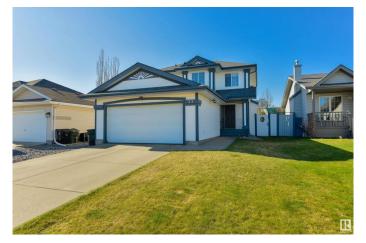

# \$450,000 - 23 Deer Park Way, Spruce Grove

MLS® #E4435147

#### \$450,000

4 Bedroom, 3.50 Bathroom, 1,525 sqft Single Family on 0.00 Acres

Deer Park\_SPGR, Spruce Grove, AB

Meticulous… impeccably clean… and perfect in every way! We've fallen in LOVE with this home and we know you will too. Features here include central A/C, hardwood flooring, an open-concept layout, large living room with cozy gas fireplace, spacious kitchen with center island, dual pantries, and separate dinette, main-floor laundry, 4 total bedrooms including a king-sized owner's suite with walk-in closet and 4pc ensuite, and a fully-finished basement. Outside you'II find the yard is beautifully landscaped & fenced, with a LOW-MAINTENANCE exterior deck and a desirable SOUTH-FACING view. Situated within walking distance to TWO different playgrounds, this truly is the perfect family home!

| Year Built | 1997                   |
|------------|------------------------|
| Туре       | Single Family          |
| Sub-Type   | Detached Single Family |
| Style      | 2 Storey               |
| Status     | Active                 |