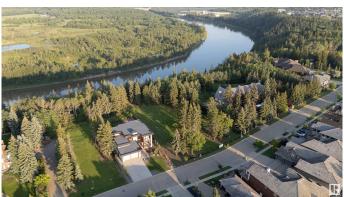

# \$1,500,000

0 Bedroom, 0.00 Bathroom, Single Family on 0.00 Acres

Donsdale, Edmonton, AB

DREAM STREET! Build your legacy. Imagine the possibilities for a unique estate home on 73 foot frontage on Donsdale Drive.17,625 sq. ft one of four premier lots on the river's edge on Donsdale Drive. No time limit to build, choose your own builder. Some architectural controls apply. The lot is now fully serviced and ready to build. Visualize manicured grounds evocative gardens a sprawling estate that boasts privacy and serenity with spectacular views within the city limits. Mature trees tower over the property offering a park-like setting. Make it your ultimate achievement award...a family legacy. Endless possibilities for a great family estate Prestigious Donsdale Drive on the river is home to some of Edmonton's finest estate homes. Easy access to all amenities. LOT IS FULLY SERVICE AND READY TO BUILD SPECTACULAR!

### **Exterior**

Exterior Features Backs Onto Park/Trees, No Back Lane, Public Transportation, River

Valley View, River View, Schools, Shopping Nearby, Treed Lot