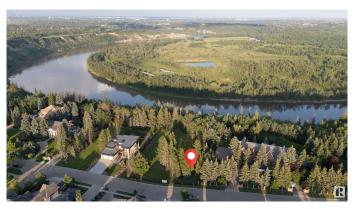

# \$1,500,000

0 Bedroom, 0.00 Bathroom, Single Family on 0.00 Acres

Donsdale, Edmonton, AB

DREAM STREET! Build your legacy. Imagine the possibilities for a unique estate home on 73 foot frontage on Donsdale Drive.17,625 sq. ft one of four premier lots on the river's edge on Donsdale Drive. No time limit to build, choose your own builder. Some architectural controls apply. The lot is now fully serviced and ready to build. Visualize manicured grounds evocative gardens a sprawling estate that boasts privacy and serenity with spectacular views within the city limits. Mature trees tower over the property offering a park-like setting. Make it your ultimate achievement award...a family legacy. Endless possibilities for a great family estate Prestigious Donsdale Drive on the river is home to some of Edmonton's finest estate homes. Easy access to all amenities. LOT IS FULLY SERVICE AND READY TO BUILD SPECTACULAR!

### **Exterior**

Exterior Features Backs Onto Park/Trees, No Back Lane, Public Transportation, River

Valley View, River View, Schools, Shopping Nearby, Treed Lot