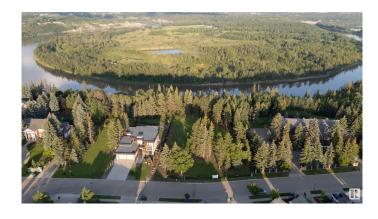

# \$1,500,000

0 Bedroom, 0.00 Bathroom, Single Family on 0.00 Acres

Donsdale, Edmonton, AB

DREAM STREET! Build your legacy. Imagine the possibilities for a unique estate home on 73 foot frontage on Donsdale Drive.17,625 sq. ft one of four premier lots on the river's edge on Donsdale Drive. No time limit to build, choose your own builder. Some architectural controls apply. The lot is now fully serviced and ready to build. Visualize manicured grounds evocative gardens a sprawling estate that boasts privacy and serenity with spectacular views within the city limits. Mature trees tower over the property offering a park-like setting. Make it your ultimate achievement award...a family legacy. Endless possibilities for a great family estate Prestigious Donsdale Drive on the river is home to some of Edmonton's finest estate homes. Easy access to all amenities. LOT IS FULLY SERVICE AND READY TO BUILD SPECTACULAR!

### **Exterior**

Exterior Features Backs Onto Park/Trees, No Back Lane, Public Transportation, River

Valley View, River View, Schools, Shopping Nearby, Treed Lot