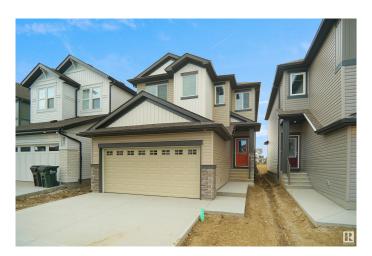

# \$629,998 - 6304 King Wynd, Edmonton

MLS® #E4436141

### \$629.998

4 Bedroom, 3.00 Bathroom, 2,192 sqft Single Family on 0.00 Acres

Keswick Area, Edmonton, AB

Welcome to the "Columbia― built by the award winning Pacesetter homes and is located on a quiet street in the heart Keswick Landing. This unique property in Keswick offers nearly 2155 sq ft of living space. The main floor features a large front entrance which has a closed off den next to it which can be used a bedroom/ office if needed and a 2 piece bath, as well as an open kitchen with quartz counters, and a large walkthrough pantry that is leads through to the mudroom and garage. Large windows allow natural light to pour in throughout the house. Upstairs you'II find 4 large bedrooms. This home has a side separate entrance perfect for a future legal suite or nanny suite. \*\*\* Photos used are from the same style home but colors may vary, to be complete by September of this year\*\*\*

## **Essential Information**

MLS® # E4436141

Price \$629,998

Bedrooms 4

Bathrooms 3.00

Full Baths 3

Square Footage 2,192

Acres 0.00

Year Built 2025

Type Single Family

Sub-Type Detached Single Family

Style 2 Storey
Status Active