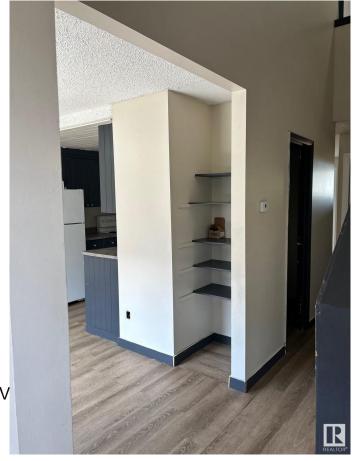

### \$142,000

2 Bedroom, 1.50 Bathroom, 958 sqft Condo / Townhouse on 0.00 Acres

Rundle Heights, Edmonton, AB

**BUILD SWEAT EQUITY! STOP RENTING!** Searching for the ideal investment property or starter home? This 958 sq ft 2 bed, 1.5 bath townhome has the layout and size to become a staple in your portfolio, or a cheaper option to renting! Classic layout with spacious living room, galley style kitchen, dining, & front / back entryway. Vinyl plank flooring throughout; no carpet! Upstairs brings 2 bedrooms & 4 pce bath. The basement is unfinished, but ideal for storage or adding an additional living space. Newer Hot Water Tank and Furnace. Assigned parking stall steps from the door & quick access to the Yellowhead, Henday, and numerous river valley trails! Offered at \$142,000!