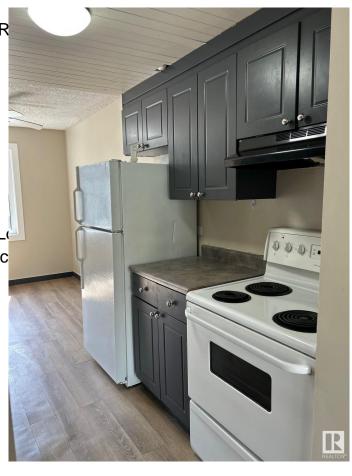

### \$142,000

2 Bedroom, 1.50 Bathroom, 958 sqft Condo / Townhouse on 0.00 Acres

Rundle Heights, Edmonton, AB

**BUILD SWEAT EQUITY! STOP RENTING!** Searching for the ideal investment property or starter home? This 958 sq ft 2 bed, 1.5 bath townhome has the layout and size to become a staple in your portfolio, or a cheaper option to renting! Classic layout with spacious living room, galley style kitchen, dining, & front / back entryway. Vinyl plank flooring throughout; no carpet! Upstairs brings 2 bedrooms & 4 pce bath. The basement is unfinished, but ideal for storage or adding an additional living space. Newer Hot Water Tank and Furnace. Assigned parking stall steps from the door & quick access to the Yellowhead, Henday, and numerous river valley trails! Offered at \$142,000!

## Interior

Appliances Dishwasher-Built-In, Dryer, R

Heating Forced Air-1, Natural Gas

Stories 2

Has Basement Yes

Basement Full, Unfinished