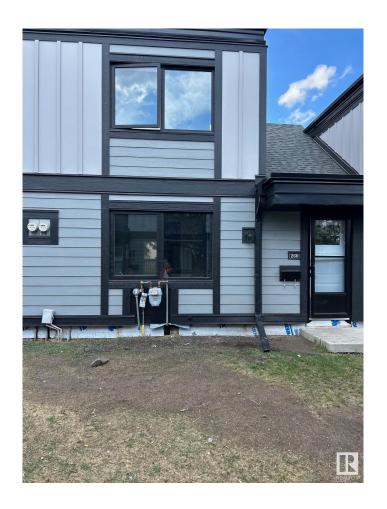

### \$142,000

2 Bedroom, 1.50 Bathroom, 958 sqft Condo / Townhouse on 0.00 Acres

Rundle Heights, Edmonton, AB

**BUILD SWEAT EQUITY! STOP RENTING!** Searching for the ideal investment property or starter home? This 958 sq ft 2 bed, 1.5 bath townhome has the layout and size to become a staple in your portfolio, or a cheaper option to renting! Classic layout with spacious living room, galley style kitchen, dining, & front / back entryway. Vinyl plank flooring throughout; no carpet! Upstairs brings 2 bedrooms & 4 pce bath. The basement is unfinished, but ideal for storage or adding an additional living space. Newer Hot Water Tank and Furnace. Assigned parking stall steps from the door & quick access to the Yellowhead, Henday, and numerous river valley trails! Offered at \$142,000!

### **Exterior**

Exterior Wood, Brick, Vinyl

Exterior Features Golf Nearby, Landscaped, Le

Playground Nearby, Public

Schools, Shopping Nearby

Roof Asphalt Shingles
Construction Wood, Brick, Vinyl
Foundation Concrete Perimeter