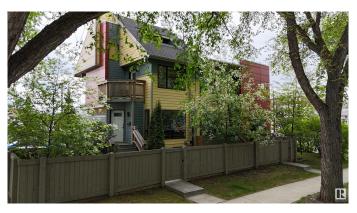

#### \$824,000

6 Bedroom, 5.00 Bathroom, 2,758 sqft Single Family on 0.00 Acres

Westmount, Edmonton, AB

Discover this exceptional 2012-built triplex, perfectly situated just one block from the vibrant 124th Street in downtown Edmonton. Nestled in a highly walkable neighborhood, this property offers unparalleled access to public transit, trendy restaurants, and boutique shops. With its sleek Hardie board siding, stucco exterior, and striking architectural design, the triplex blends seamlessly with the charm of the tree-lined streets in this sought-after area. Each suite comes with 2 bedrooms. Fully occupied with a history of zero vacancies, this property is a proven income-generator, thanks to its prime location and well-designed layout. Each unit features a spacious full basement, in-suite laundry, and access to a private parking pad, ensuring tenant comfort and long-term appeal. Don't miss this rare opportunity to own a turnkey investment property

#### **Exterior**

Exterior Wood, Vinyl, Hardie Board Siding

Exterior Features Corner Lot, Fenced, Playground Nearby, Shopping Nearby, Treed Lot

Roof Asphalt Shingles

Construction Wood, Vinyl, Hardie Board Siding