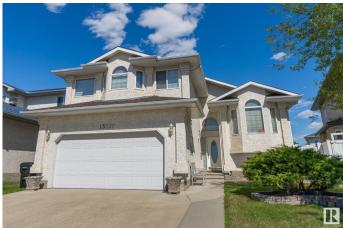

# \$599,900 - 15939 88 Street, Edmonton

MLS® #E4437063

#### \$599,900

5 Bedroom, 3.00 Bathroom, 1,900 sqft Single Family on 0.00 Acres

Belle Rive, Edmonton, AB

Nestled in the desirable and tranquil community of Belle Rive, Edmonton, this charming bi-level single-family detached home offers an exceptional blend of, functional design, and family-friendly amenities. With its spacious layout, expansive windows, and meticulously landscaped yard, this property provides both comfort and elegance for the discerning homeowner. This 4 bedroom home with 3 bathrooms offers a classic floor plan with, living room, family room, dining room and eating kitchen. The private primary bedroom on the upper level with a four piece ensuite. The basement is fully finished with a second family room, 3 piece guest bathroom and guest room. As well as storage room and laundry room. A spacious double-car attached garage with a overhead door provides ample storage and parking space. The wide, double-wide concrete driveway can easily accommodate additional vehicles.

#### **Essential Information**

| MLS® #     | E4437063  |
|------------|-----------|
| Price      | \$599,900 |
| Bedrooms   | 5         |
| Bathrooms  | 3.00      |
| Full Baths | 3         |

| Square Footage | 1,900                  |
|----------------|------------------------|
| Acres          | 0.00                   |
| Year Built     | 1998                   |
| Туре           | Single Family          |
| Sub-Type       | Detached Single Family |
| Style          | Bi-Level               |
| Status         | Active                 |
|                |                        |

## **Community Information**

| Address     | 15939 88 Street |
|-------------|-----------------|
| Area        | Edmonton        |
| Subdivision | Belle Rive      |
| City        | Edmonton        |
| County      | ALBERTA         |
| Province    | AB              |
| Postal Code | T5Z 3B7         |