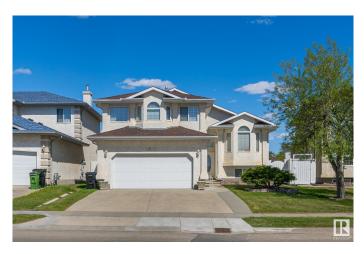

# \$599,900 - 15939 88 Street, Edmonton

MLS® #E4437063

#### \$599,900

5 Bedroom, 3.00 Bathroom, 1,900 sqft Single Family on 0.00 Acres

Belle Rive, Edmonton, AB

Nestled in the desirable and tranquil community of Belle Rive, Edmonton, this charming bi-level single-family detached home offers an exceptional blend of, functional design, and family-friendly amenities. With its spacious layout, expansive windows, and meticulously landscaped yard, this property provides both comfort and elegance for the discerning homeowner. This 4 bedroom home with 3 bathrooms offers a classic floor plan with, living room, family room, dining room and eating kitchen. The private primary bedroom on the upper level with a four piece ensuite. The basement is fully finished with a second family room, 3 piece guest bathroom and guest room. As well as storage room and laundry room. A spacious double-car attached garage with a overhead door provides ample storage and parking space. The wide, double-wide concrete driveway can easily accommodate additional vehicles.

#### **Essential Information**

| MLS® #     | E4437063  |
|------------|-----------|
| Price      | \$599,900 |
| Bedrooms   | 5         |
| Bathrooms  | 3.00      |
| Full Baths | 3         |

| Square Footage | 1,900                  |
|----------------|------------------------|
| Acres          | 0.00                   |
| Year Built     | 1998                   |
| Туре           | Single Family          |
| Sub-Type       | Detached Single Family |
| Style          | Bi-Level               |
| Status         | Active                 |
|                |                        |

## **Community Information**

| Address     | 15939 88 Street |
|-------------|-----------------|
| Area        | Edmonton        |
| Subdivision | Belle Rive      |
| City        | Edmonton        |
| County      | ALBERTA         |
| Province    | AB              |
| Postal Code | T5Z 3B7         |