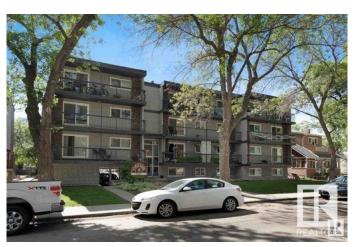

## \$79,900

1 Bedroom, 1.00 Bathroom, 659 sqft Condo / Townhouse on 0.00 Acres

Boyle Street, Edmonton, AB

WALKABILITY and Location PLUS! Rogers Place, Grant McEwan, Uof A, river valley etc. Great access to all from this 1 bedroom /1 bath over 650 sq ft condo. Good place for an active "YEGger" to call home, Oak style kitchen, 4 pce bathroom, and insuite laundry as well as a coin co-op laundry. Vinyl plank floors, newer kitchen cabinets, newer windows and appliances. Comes with one assigned parking stall. Building has had new windows, roof and exterior paint in the last 5-10 years. Great first time home, investment rental property or right sizing.

# **Exterior**

Exterior Wood, Stucco

Exterior Features Back Lane, Flat Site, Low Maintenance Landscape, See Remarks

Roof Tar & amp; Gravel

Construction Wood, Stucco

Foundation Concrete Perimeter