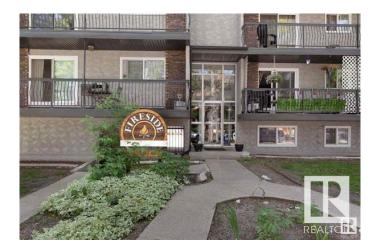

## \$79,900

1 Bedroom, 1.00 Bathroom, 659 sqft Condo / Townhouse on 0.00 Acres

Boyle Street, Edmonton, AB

WALKABILITY and Location PLUS! Rogers Place, Grant McEwan, Uof A, river valley etc. Great access to all from this 1 bedroom /1 bath over 650 sq ft condo. Good place for an active "YEGger" to call home, Oak style kitchen, 4 pce bathroom, and insuite laundry as well as a coin co-op laundry. Vinyl plank floors, newer kitchen cabinets, newer windows and appliances. Comes with one assigned parking stall. Building has had new windows, roof and exterior paint in the last 5-10 years. Great first time home, investment rental property or right sizing.

## **Community Information**

Address 101 10420 93 Street

Area Edmonton
Subdivision Boyle Street
City Edmonton
County ALBERTA

Province AB

Postal Code T5H 1X4