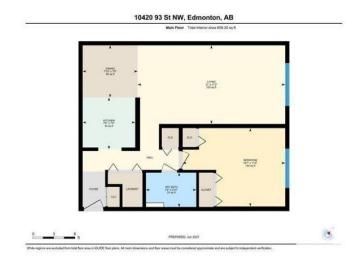

### **Essential Information**

MLS® # E4437106

Price \$79,900

Bedrooms 1

Bathrooms 1.00

Full Baths 1

Square Footage 659

Acres 0.00

#### Interior

Appliances Dishwasher-Built-In, Refrigerator, Stacked Washer/Dryer, Stove-Electric,

Window Coverings

Heating Hot Water, Natural Gas

# of Stories 4
Stories 1

Has Basement Yes

Basement None, No Basement