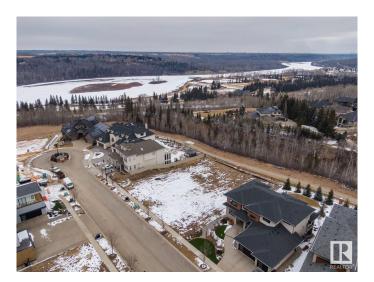

### \$890,000

0 Bedroom, 0.00 Bathroom, Condo / Townhouse on 0.00 Acres

Keswick Area, Edmonton, AB

Rare Opportunity knocks. Picturesque 11,800+ sqft (0.275 acres) Estate WALKOUT lot backing onto RAVINE. Located in Southwest Edmonton's Keswick neighborhood, THE BANKS is unquestionably the most prestigious & private GATED community. This exclusive address features 23 lots in what will be an enclave of stunning, upscale Estate homes in the \$2.5 Million+ range. An amazing sanctuary environment bordered by Ravine, Environmental Reserve & the spectacular River Valley. Parks, ponds & a multitude of trails are just steps away. Use your own Builder. 3 & 4 car garages, Flat roof, Contemporary, Transitional or Traditionalâ€lif you can Dream it, you can Build it. This spectacular serene Country lifestyle is just minutes away to all amenities, shopping, restaurants & the Windermere Golf & CC. Architectural guidelines ensure that only the highest quality is attained for individual residences & overall street appearance.

## **Community Information**

Address 7 3466 Keswick Boulevard

Area Edmonton

Subdivision Keswick Area

City Edmonton
County ALBERTA

Province AB

Postal Code T6W 3S4

### **Exterior**

Exterior Features Airport Nearby, Backs Onto Park/Trees, Cul-De-Sac, Environmental

Reserve, Gated Community, Golf Nearby, Playground Nearby, Private

Setting, Ravine View, Schools, Shopping Nearby, See Remarks