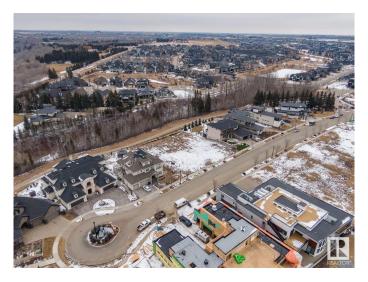

### \$890,000

0 Bedroom, 0.00 Bathroom, Condo / Townhouse on 0.00 Acres

Keswick Area, Edmonton, AB

Rare Opportunity knocks. Picturesque 11,800+ sqft (0.275 acres) Estate WALKOUT lot backing onto RAVINE. Located in Southwest Edmonton's Keswick neighborhood, THE BANKS is unquestionably the most prestigious & private GATED community. This exclusive address features 23 lots in what will be an enclave of stunning, upscale Estate homes in the \$2.5 Million+ range. An amazing sanctuary environment bordered by Ravine, Environmental Reserve & the spectacular River Valley. Parks, ponds & a multitude of trails are just steps away. Use your own Builder. 3 & 4 car garages, Flat roof, Contemporary, Transitional or Traditionalâ€lif you can Dream it, you can Build it. This spectacular serene Country lifestyle is just minutes away to all amenities, shopping, restaurants & the Windermere Golf & CC. Architectural guidelines ensure that only the highest quality is attained for individual residences & overall street appearance.

## **Community Information**

Address 7 3466 Keswick Boulevard

Area Edmonton

Subdivision Keswick Area

City Edmonton
County ALBERTA

Province AB

Postal Code T6W 3S4

### **Exterior**

Exterior Features Airport Nearby, Backs Onto Park/Trees, Cul-De-Sac, Environmental

Reserve, Gated Community, Golf Nearby, Playground Nearby, Private

Setting, Ravine View, Schools, Shopping Nearby, See Remarks