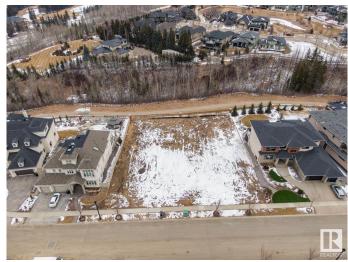

### \$890,000

0 Bedroom, 0.00 Bathroom, Condo / Townhouse on 0.00 Acres

Keswick Area, Edmonton, AB

Rare Opportunity knocks. Picturesque 11,800+ sqft (0.275 acres) Estate WALKOUT lot backing onto RAVINE. Located in Southwest Edmonton's Keswick neighborhood, THE BANKS is unquestionably the most prestigious & private GATED community. This exclusive address features 23 lots in what will be an enclave of stunning, upscale Estate homes in the \$2.5 Million+ range. An amazing sanctuary environment bordered by Ravine, Environmental Reserve & the spectacular River Valley. Parks, ponds & a multitude of trails are just steps away. Use your own Builder. 3 & 4 car garages, Flat roof, Contemporary, Transitional or Traditionalâ€lif you can Dream it, you can Build it. This spectacular serene Country lifestyle is just minutes away to all amenities, shopping, restaurants & the Windermere Golf & CC. Architectural guidelines ensure that only the highest quality is attained for individual residences & overall street appearance.

## **Community Information**

Address 7 3466 Keswick Boulevard

Area Edmonton

Subdivision Keswick Area

City Edmonton
County ALBERTA

Province AB

Postal Code T6W 3S4

### **Exterior**

Exterior Features Airport Nearby, Backs Onto Park/Trees, Cul-De-Sac, Environmental

Reserve, Gated Community, Golf Nearby, Playground Nearby, Private

Setting, Ravine View, Schools, Shopping Nearby, See Remarks