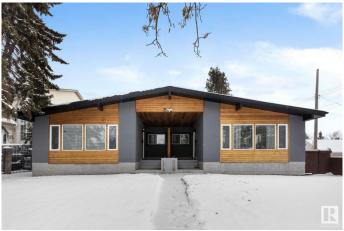

### \$379,000

3 Bedroom, 1.00 Bathroom, 1,145 sqft Single Family on 0.00 Acres

Grovenor, Edmonton, AB

Welcome to this impeccably maintained half duplex, perfectly positioned in one of Edmonton's most desirable mature communities. Just minutes from Freson Bros and the upscale amenities of West Blockâ€"think boutique cafés, acclaimed restaurants, and lifestyle conveniencesâ€"this home offers an elevated urban experience. Commuting is effortless with the University of Alberta only 8 minutes away and the future Valley Line LRT station a 10-minute walk. Whether you're a professional, student, or savvy investor, the location speaks for itself. Stylish, strategic, and situated for success.

#### **Exterior**

Exterior Wood, Stucco

Exterior Features Fenced, Landscaped, Playground Nearby, Public Transportation,

Schools, Shopping Nearby

Roof Asphalt Shingles
Construction Wood, Stucco

Foundation Concrete Perimeter