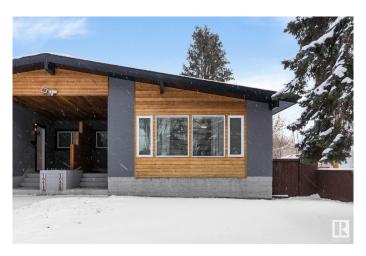

### \$379,000

3 Bedroom, 1.00 Bathroom, 1,145 sqft Single Family on 0.00 Acres

Grovenor, Edmonton, AB

Welcome to this impeccably maintained half duplex, perfectly positioned in one of Edmonton's most desirable mature communities. Just minutes from Freson Bros and the upscale amenities of West Blockâ€"think boutique cafés, acclaimed restaurants, and lifestyle conveniencesâ€"this home offers an elevated urban experience. Commuting is effortless with the University of Alberta only 8 minutes away and the future Valley Line LRT station a 10-minute walk. Whether you're a professional, student, or savvy investor, the location speaks for itself. Stylish, strategic, and situated for success.

#### **Exterior**

Exterior Wood, Stucco

Exterior Features Fenced, Landscaped, Playground Nearby, Public Transportation,

Schools, Shopping Nearby

Roof Asphalt Shingles
Construction Wood, Stucco

Foundation Concrete Perimeter