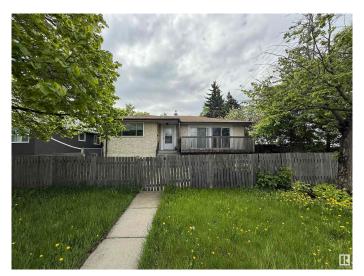

## \$459,900

4 Bedroom, 2.00 Bathroom, 1,206 sqft Single Family on 0.00 Acres

Hazeldean, Edmonton, AB

Development opportunity is knocking in the community of Hazeldeen. Corner 55x105 Ft Lot adjacent to 99 street. Ideal for building a triplex with basement suites or side by side duplex with garden suite.

Built in 1954

### **Essential Information**

MLS® # E4438105 Price \$459,900

Bedrooms 4
Bathrooms 2.00

Full Baths 2

Square Footage 1,206 Acres 0.00 Year Built 1954

Type Single Family

Sub-Type Detached Single Family

Style Bungalow

### **Exterior**

Exterior Wood, Stucco

**Exterior Features** Corner Lot, Flat Site, Public Transportation, Shopping Nearby

Roof **Asphalt Shingles** Construction Wood, Stucco

Foundation Concrete Perimeter