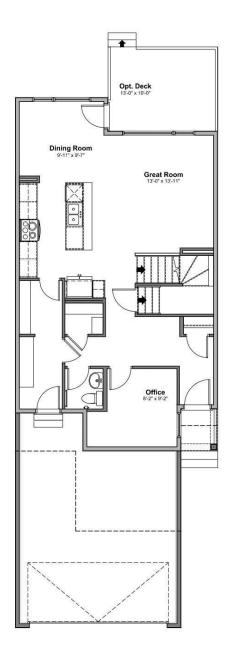

## \$614,900

4 Bedroom, 2.50 Bathroom, 1,961 sqft Single Family on 0.00 Acres

Edgemont (Edmonton), Edmonton, AB

Introducing a Brand New 2-Storey Home built by Anthem, in the Highly Desirable Community of Weston at Edgemont, Located in the Heart of WEST Edmonton! This stunning home features a thoughtfully designed layout with a main floor DEN, SIDE Entry, Upstairs, you'll find three additional spacious bedrooms, a bonus room, and a convenient upper-floor laundry room. Enjoy high-end finishes throughout, including: Quartz countertops, Stylish kitchen appliances, Walk-through pantry, Modern lighting fixtures, His & Hers sinks in the ensuite, Vinyl flooring on the main level, bathrooms, and laundry room, carpet on the upper floor, Large dining area and a bright, open-concept living room, Double attached front garage. \*This home is currently under construction. \*Photos are of a previously built model and used for reference only. \*Actual interior colors and upgrades may vary.