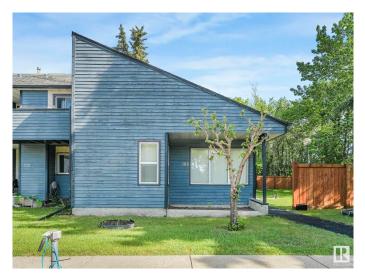

## \$275,000 - 106 81 Grandin Road, St. Albert

MLS® #E4439027

## \$275,000

1 Bedroom, 1.00 Bathroom, 985 sqft Condo / Townhouse on 0.00 Acres

Grandin, St. Albert, AB

Cozy townhome in beautiful Grandin area of St Albert. Two bedrooms plus a den, the second bedroom was converted to laundry area for mobility issues but can easily be converted back to a bedroom. Upgraded cabinetry, furnace, HWT, light fixtures, doors,trim,crown moldings. All with such style. Huge family room and workshop in basement. One of only two units with a storage shed! All surrounded by trees and a park. This is a turn key home. Two energized parking stall in front of home!