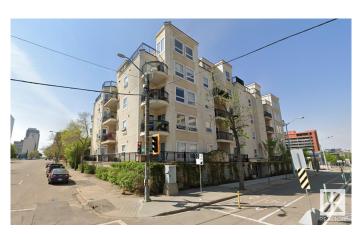

## \$208,000

2 Bedroom, 1.00 Bathroom, 738 sqft Condo / Townhouse on 0.00 Acres

Downtown (Edmonton), Edmonton, AB

Live in heart of downtown in this super modern 2 bdrm condo in The Monaco! Steps to Macewan University,new Irt station and the new arena and Jasper Ave. Features include a modern maple kitchen overlooking dining and living rooms with cozy fireplace. Nice size balcony for BBQ'S. Master bdrm with modern décor and walk in closet. Cozy 2nd bdrm. Modern 4 pce bath with deep tub, stacked laundry and front closet complete unit. Floors are quality neutral wood laminate and ceramic tile. Additional features include air conditioning and an underground parking stall. Unique complex with open air common hallways!

## **Community Information**

Address 203 10707 102 Avenue

Area Edmonton

Subdivision Downtown (Edmonton)

City Edmonton
County ALBERTA

Province AB

Postal Code T5J 5E4

**Amenities** 