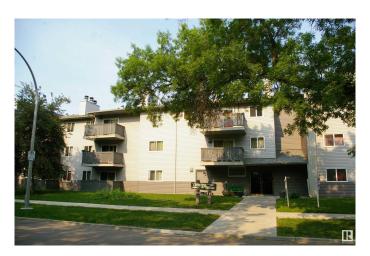

# \$92,500 - 312 10838 108 Street, Edmonton

MLS® #E4439910

# \$92,500

1 Bedroom, 1.00 Bathroom, 746 sqft Condo / Townhouse on 0.00 Acres

Central Mcdougall, Edmonton, AB

Top floor unit in Central MacDougall, close to everything. One bedroom unit walk-in closet, living room with balcony door to East-facing patio. In-suite laundry, in-suite storage, elevator served. Ready for redecorating!

#### **Exterior**

Exterior Wood, Vinyl

Landscaped, Playground Nearby, Public Transportation, **Exterior Features** Schools,

Shopping Nearby, Treed Lot

Roof **Asphalt Shingles** 

Construction Wood, Vinyl

Foundation Concrete Perimeter