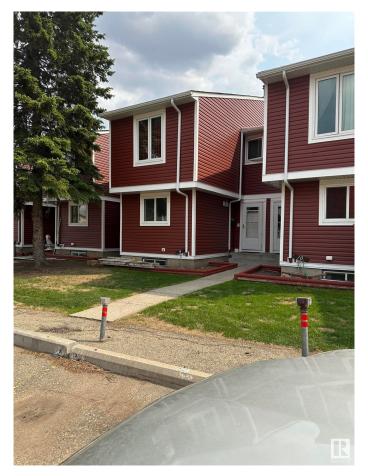

#### \$214,900

3 Bedroom, 1.50 Bathroom, 1,075 sqft Condo / Townhouse on 0.00 Acres

Homesteader, Edmonton, AB

VERY CLEAN Townhome in North Edmonton. Terrific easy access location close to Yellowhead highway and Clareview with shopping, schools, parks, and public transportation minutes away. Terrific private complex getting new siding, shingles and windows all done within last two years, new doors, 3 BEDROOMS 1.5 BATHROOMS with large deck. 2 PARKING STALLS. Main floor has half bathroom large kitchen with appliances included and in kitchen dining area. Main floor living room has large windows, new electric Remote Fire Place. Upper floor has 3 large bedrooms and full 4 PC. bathroom. Large master suite. Basement has separate storage room and ready for your personal touch. Utility room in basement. Do not miss this one great property with good value.

### **Exterior**

Exterior Wood, Vinyl

Exterior Features Golf Nearby, Public Swimmin

Roof Asphalt Shingles

Construction Wood, Vinyl

Foundation Concrete Perimeter