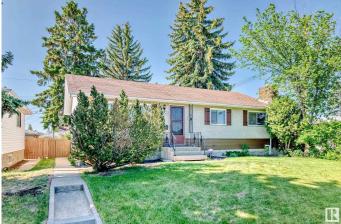

# \$365,000 - 10923 135a Avenue, Edmonton

MLS® #E4441556

#### \$365,000

3 Bedroom, 1.50 Bathroom, 1,038 sqft Single Family on 0.00 Acres

Rosslyn, Edmonton, AB

Discover this well-maintained family bungalow, lovingly cared for by a long-term owner! Upstairs features 3 comfortable bedrooms and a 4-piece bath, perfect for family living. Enjoy cooking in the large eat-in kitchen with tons of storage, and entertaining in the dining room. The home showcases retro charm with unique elements like the lighting fixtures and a stunning living room feature wall, echoed in the large basement recreation room - ideal for entertaining, playing, or relaxing. Enjoy your own indoor planter with grow lights for year-round greenery and a wood burning fireplace for cozy gatherings. Step outside to a huge deck, surrounded by mature trees and beautiful landscaping - perfect for outdoor dinners with company. An oversized garage offers ample storage and workspace. This rare gem blends classic character with modern comfort and is situated in the family friendly Rosslyn neighborhood. Close to schools, shopping, playgrounds, transit and both 137Ave and 97St for easy commuting.

#### Exterior

| Exterior          | Wood, Stucco                                    |
|-------------------|-------------------------------------------------|
| Exterior Features | Back Lane, Fenced, Playground Nearby, Treed Lot |
| Roof              | Asphalt Shingles                                |
| Construction      | Wood, Stucco                                    |