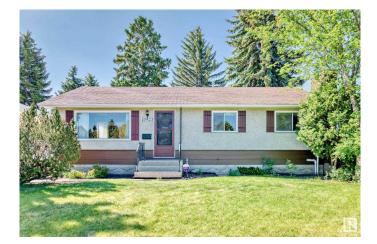

# \$365,000 - 10923 135a Avenue, Edmonton

MLS® #E4441556

#### \$365,000

3 Bedroom, 1.50 Bathroom, 1,038 sqft Single Family on 0.00 Acres

Rosslyn, Edmonton, AB

Discover this well-maintained family bungalow, lovingly cared for by a long-term owner! Upstairs features 3 comfortable bedrooms and a 4-piece bath, perfect for family living. Enjoy cooking in the large eat-in kitchen with tons of storage, and entertaining in the dining room. The home showcases retro charm with unique elements like the lighting fixtures and a stunning living room feature wall, echoed in the large basement recreation room - ideal for entertaining, playing, or relaxing. Enjoy your own indoor planter with grow lights for year-round greenery and a wood burning fireplace for cozy gatherings. Step outside to a huge deck, surrounded by mature trees and beautiful landscaping - perfect for outdoor dinners with company. An oversized garage offers ample storage and workspace. This rare gem blends classic character with modern comfort and is situated in the family friendly Rosslyn neighborhood. Close to schools, shopping, playgrounds, transit and both 137Ave and 97St for easy commuting.

#### Exterior

| Exterior          | Wood, Stucco                                    |
|-------------------|-------------------------------------------------|
| Exterior Features | Back Lane, Fenced, Playground Nearby, Treed Lot |
| Roof              | Asphalt Shingles                                |
| Construction      | Wood, Stucco                                    |