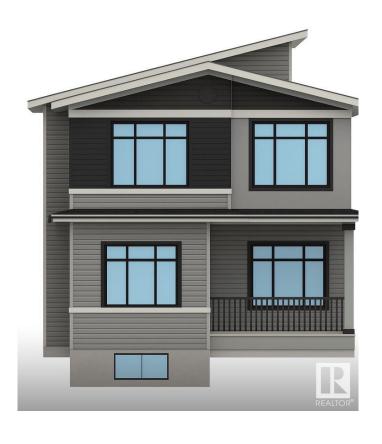

# \$759,900 - 8924 Mayday Way, Edmonton

MLS® #E4441733

#### \$759,900

5 Bedroom, 4.00 Bathroom, 2,348 sqft Single Family on 0.00 Acres

The Orchards At Ellerslie, Edmonton, AB

Discover this stunning pre-construction home in the vibrant community of The Orchards, perfectly situated on a corner and regular lot with 2300+ sqft of thoughtfully designed living space. The home features a bright open-to-above layout, a spice kitchen, main floor full bedroom and full bath, and a side entrance for future basement development. With lots of windows throughout, natural light floods the homeâ€"thanks to its premium corner lot location. Upstairs includes 4 bedrooms, 3 full bathrooms, a bonus room, Jack & Jill bath, and a luxurious 5-piece ensuite in the Master Bedroom. Enjoy access to incredible community amenities like a private residents' clubhouse, splash park, playgrounds, and walking trailsâ€"all in one of Edmonton's most family-friendly and connected neighbourhoods!

Style 2 Storey
Status Active