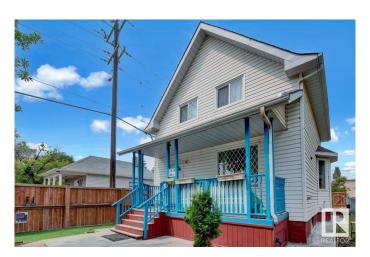

# \$429,000 - 11010 106 Avenue, Edmonton

MLS® #E4442007

## \$429.000

3 Bedroom, 2.00 Bathroom, 1,279 sqft Single Family on 0.00 Acres

Queen Mary Park, Edmonton, AB

Rare Opportunity just minutes to the New Brewery District, Ice District and Edmonton's growing Core. The best of both worlds in this charming, updated 2 storey Victorian home. Most of the windows are updated as well as New shingles & siding in the past year. New furnace and hot water tank. Potential is endless with business and zoning opportunities this home is in ideal location with walking distance to MacEwan University, LRT and transit. This would make a great investment property and the opportunities are endless with this location. The home is in great condition and has had all the major exterior and mechanical components replaced recently. A lovely family home or great rental.

#### **Exterior**

Exterior Wood, Vinyl

Exterior Features Back Lane, Fenced, Flat Site, Low Maintenance Landscape, Schools,

**Shopping Nearby** 

Roof Asphalt Shingles

Construction Wood, Vinyl

Foundation Concrete Perimeter