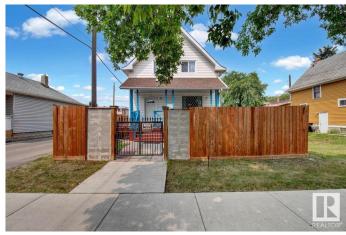

# \$429,000 - 11010 106 Avenue, Edmonton

MLS® #E4442007

## \$429.000

3 Bedroom, 2.00 Bathroom, 1,279 sqft Single Family on 0.00 Acres

Queen Mary Park, Edmonton, AB

Rare Opportunity just minutes to the New Brewery District, Ice District and Edmonton's growing Core. The best of both worlds in this charming, updated 2 storey Victorian home. Most of the windows are updated as well as New shingles & siding in the past year. New furnace and hot water tank. Potential is endless with business and zoning opportunities this home is in ideal location with walking distance to MacEwan University, LRT and transit. This would make a great investment property and the opportunities are endless with this location. The home is in great condition and has had all the major exterior and mechanical components replaced recently. A lovely family home or great rental.

#### **Exterior**

Exterior Wood, Vinyl

Exterior Features Back Lane, Fenced, Flat Site, Low Maintenance Landscape, Schools,

**Shopping Nearby** 

Roof Asphalt Shingles

Construction Wood, Vinyl

Foundation Concrete Perimeter