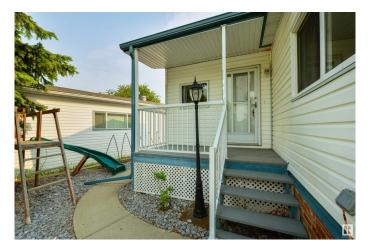

#### \$224,900

3 Bedroom, 1.00 Bathroom, 1,224 sqft Single Family on 0.00 Acres

Lee Ridge, Edmonton, AB

Close to schools, transit and all amenities, opportunity abounds with this spacious 3 bedroom mobile home in Lee Ridge. Here you'II have no condo fees, no attached neighbour and you own the land! This home is filled with natural light and is move-in ready. You can live in it right away or plan to build your brand new home. As a bonus, the rear of the house features a large pergola, storage shed and ample parking. The lot is spacious and offers so many options for renovation and redevelopment. Home is sold "as-is, where-is". \*Virtual staging is used.

# **Community Information**

| -            |                                                                                              |  |
|--------------|----------------------------------------------------------------------------------------------|--|
| Address      | 221 Lee Ridge Road                                                                           |  |
| Area         | Edmonton                                                                                     |  |
| Subdivision  | Lee Ridge                                                                                    |  |
| City         | Edmonton                                                                                     |  |
| County       | ALBERTA                                                                                      |  |
| Province     | AB                                                                                           |  |
| Postal Code  | T6K 0N2                                                                                      |  |
| Amenities    |                                                                                              |  |
| Amenices     |                                                                                              |  |
| Amenities    | Off Street Parking, On Street Parking, No Animal Home, No Smoking<br>Home                    |  |
| Parking      | Parking Pad Cement/Paved, Rear Drive Access, RV Parking                                      |  |
| Interior     |                                                                                              |  |
| Appliances   | Dishwasher-Built-In, Dryer, Hood Fan, Refrigerator, Stove-Electric, Washer, Window Coverings |  |
| Heating      | Forced Air-1, Natural Gas                                                                    |  |
| Stories      | 1                                                                                            |  |
| Has Basement | Yes                                                                                          |  |
| Basement     | None, No Basement                                                                            |  |
|              |                                                                                              |  |