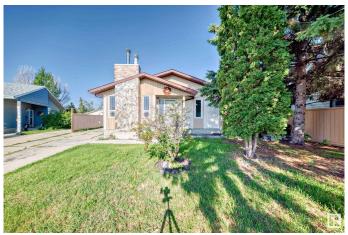

#### \$385,000

4 Bedroom, 2.50 Bathroom, 1,178 sqft Single Family on 0.00 Acres

Hairsine, Edmonton, AB

A charming bungalow, located in the neighborhood of Hairsine. The property features a double detached garage and a pie-shaped lot. This home has 4 bedrooms and 2.5 bathrooms.

#### **Essential Information**

MLS® # E4442270 Price \$385,000

Bedrooms 4

Bathrooms 2.50

Full Baths 2

Half Baths 1

Square Footage 1,178 Acres 0.00 Year Built 1980

Type Single Family