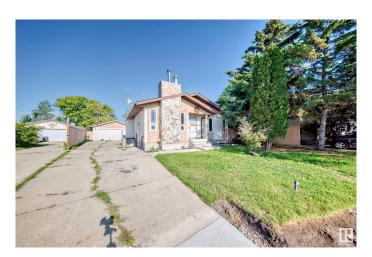

#### \$385,000

4 Bedroom, 2.50 Bathroom, 1,178 sqft Single Family on 0.00 Acres

Hairsine, Edmonton, AB

A charming bungalow, located in the neighborhood of Hairsine. The property features a double detached garage and a pie-shaped lot. This home has 4 bedrooms and 2.5 bathrooms.

#### **Essential Information**

MLS® # E4442270 Price \$385,000

Bedrooms 4

Bathrooms 2.50

Full Baths 2

Half Baths 1

Square Footage 1,178 Acres 0.00 Year Built 1980

Type Single Family