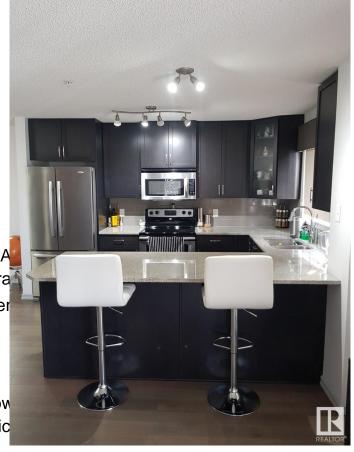

## \$209,000

2 Bedroom, 2.00 Bathroom, 1,044 sqft Condo / Townhouse on 0.00 Acres

Larkspur, Edmonton, AB

Bright and spacious former show suite in Aspen Meadows! This 2 bed, 2 bath corner unit features a large U-shaped kitchen with quartz countertops, maple cabinets, and stainless steel appliances. Enjoy laminate flooring, in-suite laundry, and a southwest-facing wraparound balcony with gas line for BBQ. Includes titled underground parking, separate storage cage, and access to fitness room & guest suite. Condo fees cover all utilities. Walk to shopping, dining, and Meadows Rec Centre with quick access to Whitemud & Anthony Henday.