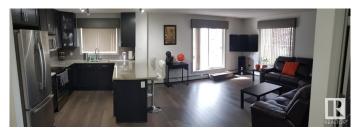

## \$209,000

2 Bedroom, 2.00 Bathroom, 1,044 sqft Condo / Townhouse on 0.00 Acres

Larkspur, Edmonton, AB

Bright and spacious former show suite in Aspen Meadows! This 2 bed, 2 bath corner unit features a large U-shaped kitchen with quartz countertops, maple cabinets, and stainless steel appliances. Enjoy laminate flooring, in-suite laundry, and a southwest-facing wraparound balcony with gas line for BBQ. Includes titled underground parking, separate storage cage, and access to fitness room & guest suite. Condo fees cover all utilities. Walk to shopping, dining, and Meadows Rec Centre with quick access to Whitemud & Anthony Henday.