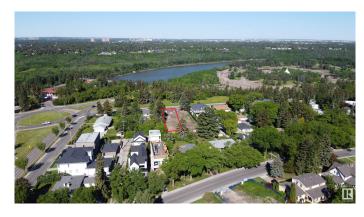

## \$950,000

0 Bedroom, 0.00 Bathroom, Single Family on 0.00 Acres

Windsor Park (Edmonton), Edmonton, AB

47'x190' VACANT LOT. Flat, development ready site. No ASBESTOS, no demolition, just submit your plans to the city and BUILD. Listed for way less than the City of Edmonton tax assessment. With the potential for breathtaking views, located on one of Edmonton's most iconic drives.. this one is a no brainer. The large 47' frontage allows for a full sized house and the 190 foot backyard offers tons of potential with room for a green space, huge back patio, plus a triple car garage and even an over the garage suite, all with room to spare on this massive 835 Sq M lot. DO NOT MISS YOUR CHANCE!

#### **Exterior**

Exterior Features Back Lane, Flat Site, Hillside, Level Land, No Through Road,

Playground Nearby, Private Setting, Public Transportation, Ravine View,

**River View** 