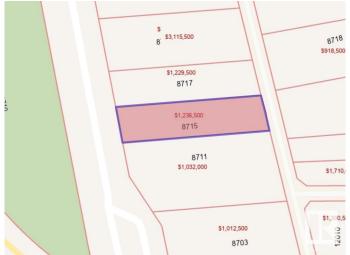

## \$950,000

0 Bedroom, 0.00 Bathroom, Single Family on 0.00 Acres

Windsor Park (Edmonton), Edmonton, AB

47'x190' VACANT LOT. Flat, development ready site. No ASBESTOS, no demolition, just submit your plans to the city and BUILD. Listed for way less than the City of Edmonton tax assessment. With the potential for breathtaking views, located on one of Edmonton's most iconic drives.. this one is a no brainer. The large 47' frontage allows for a full sized house and the 190 foot backyard offers tons of potential with room for a green space, huge back patio, plus a triple car garage and even an over the garage suite, all with room to spare on this massive 835 Sq M lot. DO NOT MISS YOUR CHANCE!

## **Community Information**

Address 8715 Saskatchewan Drive

Area Edmonton

Subdivision Windsor Park (Edmonton)

City Edmonton
County ALBERTA

Province AB

Postal Code T6G 2A9