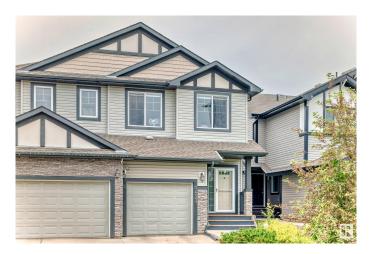

# \$429,000 - 1453 33a Street, Edmonton

MLS® #E4443145

## \$429,000

3 Bedroom, 2.50 Bathroom, 1,466 sqft Single Family on 0.00 Acres

Laurel, Edmonton, AB

Welcome to Laurel! This well kept half duplex is perfect for your family. Original owner since it was built in 2013 The first floor is an open concept kitchen, dining and living space with a half bath for guests. The kitchen is well appointed with an island and room for bar seating. Walk up the large staircase right into your bonus room perfect for movie nights with the family. The primary bedroom has its own ensuite and walk in closet. The other 2 good sized bedrooms and full bath complete the second floor. The backyard is a blank canvas for you to make your own this summer. The single car garage is finished and heated! And yes there is A/C for those hot summer days and nights!

Year Built 2013

Type Single Family
Sub-Type Half Duplex
Style 2 Storey
Status Active

#### **Exterior**

Exterior Wood, Vinyl
Exterior Features See Remarks
Roof Asphalt Shingles

Construction Wood, Vinyl

Foundation Concrete Perimeter