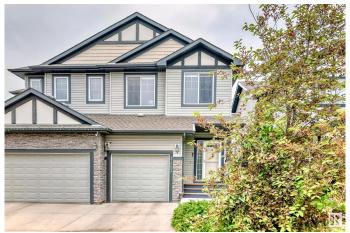

# \$429,000 - 1453 33a Street, Edmonton

MLS® #E4443145

## \$429,000

3 Bedroom, 2.50 Bathroom, 1,466 sqft Single Family on 0.00 Acres

Laurel, Edmonton, AB

Welcome to Laurel! This well kept half duplex is perfect for your family. Original owner since it was built in 2013 The first floor is an open concept kitchen, dining and living space with a half bath for guests. The kitchen is well appointed with an island and room for bar seating. Walk up the large staircase right into your bonus room perfect for movie nights with the family. The primary bedroom has its own ensuite and walk in closet. The other 2 good sized bedrooms and full bath complete the second floor. The backyard is a blank canvas for you to make your own this summer. The single car garage is finished and heated! And yes there is A/C for those hot summer days and nights!

Year Built 2013

Type Single Family
Sub-Type Half Duplex
Style 2 Storey
Status Active

#### **Exterior**

Exterior Wood, Vinyl
Exterior Features See Remarks
Roof Asphalt Shingles

Construction Wood, Vinyl

Foundation Concrete Perimeter