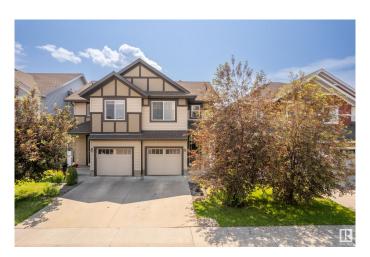

# \$385,000 - 1945 Chapman Road, Edmonton

MLS® #E4443413

#### \$385.000

2 Bedroom, 2.50 Bathroom, 1,396 sqft Single Family on 0.00 Acres

Chappelle Area, Edmonton, AB

AMAZING PRICE!!! This modern half duplex in Chappelle offers a smart layout with two spacious primary bedroomsâ€"each with its own ensuite & walk-in closetâ€"plus a versatile bonus room & convenient laundry room upstairs. The main floor features an open concept design with a stylish kitchen, stainless steel appliances, and a cozy fireplace in the living area. A convenient half bath completes the main level. The unfinished basement provides room to grow, while the sunny south-facing backyard is perfect for relaxing or entertaining. With a single attached garage and a prime location close to parks and shopping, this home is priced to sell. Great deal!!

Year Built 2011

Type Single Family
Sub-Type Half Duplex
Style 2 Storey

Status Active

#### **Amenities**

Amenities See Remarks

Parking Single Garage Attached

#### **Exterior**

Exterior Wood, Vinyl

Exterior Features Fenced, Playground Nearby, Public Transportation, Shopping Nearby

Roof Asphalt Shingles

Construction Wood, Vinyl

Foundation Concrete Perimeter