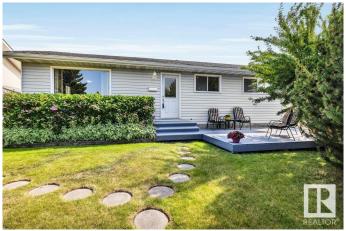

# \$397,900

3 Bedroom, 2.00 Bathroom, 1,020 sqft Single Family on 0.00 Acres

Brookwood, Spruce Grove, AB

Fantastic entry level home in Brookwood. Located on a quiet circular street, this very well kept home offers superb curb appeal, 68 Belleville Avenue could be your next home and provides an exceptional location for under 400k. This single-family bungalow will check a lot of boxes for a single person, young couple or someone looking to downsize. The main floor boats just over 1000sqft, 2 bedrooms + an office space. A spacious living room, dining room and eat in kitchen as well. The basement is roomy with a big recreation room, full bath next to the excellent sized 3rd bedroom in the home and storage room. The south facing back yard is a gem and comes fully fenced for your dog and boast an oversized 2 car insulated garage.

# **Amenities**

Amenities Patio

Parking Double Garage Detached