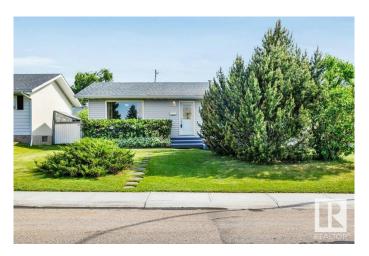

# \$397,900

3 Bedroom, 2.00 Bathroom, 1,020 sqft Single Family on 0.00 Acres

Brookwood, Spruce Grove, AB

Fantastic entry level home in Brookwood. Located on a quiet circular street, this very well kept home offers superb curb appeal, 68 Belleville Avenue could be your next home and provides an exceptional location for under 400k. This single-family bungalow will check a lot of boxes for a single person, young couple or someone looking to downsize. The main floor boats just over 1000sqft, 2 bedrooms + an office space. A spacious living room, dining room and eat in kitchen as well. The basement is roomy with a big recreation room, full bath next to the excellent sized 3rd bedroom in the home and storage room. The south facing back yard is a gem and comes fully fenced for your dog and boast an oversized 2 car insulated garage.

# **Exterior**

Exterior Wood, Stucco, Vinyl

Exterior Features Back Lane, Fenced, Landscaped, Schools, Shopping Nearby

Roof Asphalt Shingles

Construction Wood, Stucco, Vinyl Foundation Concrete Perimeter