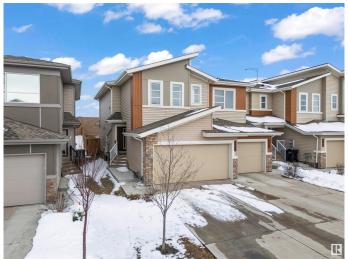

#### \$445.000

3 Bedroom, 2.50 Bathroom, 1,542 sqft Single Family on 0.00 Acres

Cavanagh, Edmonton, AB

Located in the vibrant community of Cavanagh in SW Edmonton, this former Sterling Showhome is a beautifully maintained half-duplex offering 1,542 sq ft of thoughtfully designed living space. Built in 2020, it features 3 bedrooms, 2.5 bathrooms, and an open-concept main floor with stylish finishes, including vinyl plank and tile flooring. The upper level includes a convenient laundry room and a spacious primary suite with a 5-piece ensuite. The home also offers an unfinished basement for future development and a double attached garage. Situated on a west-facing lot and close to schools, shopping, and major roadways, this home blends comfort, quality, and location.

## **Exterior**

Exterior Wood, Vinyl

Exterior Features Airport Nearby, Schools, Shopping Nearby, See Remarks

Roof Asphalt Shingles

Construction Wood, Vinyl

Foundation Concrete Perimeter