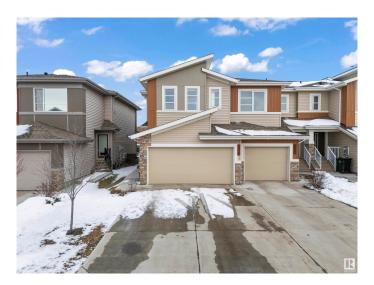

#### \$445.000

3 Bedroom, 2.50 Bathroom, 1,542 sqft Single Family on 0.00 Acres

Cavanagh, Edmonton, AB

Located in the vibrant community of Cavanagh in SW Edmonton, this former Sterling Showhome is a beautifully maintained half-duplex offering 1,542 sq ft of thoughtfully designed living space. Built in 2020, it features 3 bedrooms, 2.5 bathrooms, and an open-concept main floor with stylish finishes, including vinyl plank and tile flooring. The upper level includes a convenient laundry room and a spacious primary suite with a 5-piece ensuite. The home also offers an unfinished basement for future development and a double attached garage. Situated on a west-facing lot and close to schools, shopping, and major roadways, this home blends comfort, quality, and location.

## **Exterior**

Exterior Wood, Vinyl

Exterior Features Airport Nearby, Schools, Shopping Nearby, See Remarks

Roof Asphalt Shingles

Construction Wood, Vinyl

Foundation Concrete Perimeter