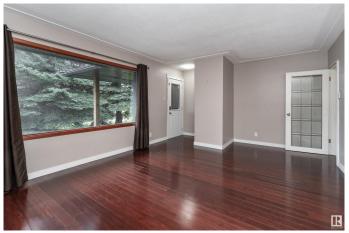

# Interior

Interior Features ensuite bathroom

Appliances Dishwasher-Built-In, Dryer, Refrigerator, Stove-Electric, Washer

Heating Forced Air-1, Natural Gas

Fireplace Yes

Fireplaces Insert, Woodstove

Stories 1

Has Basement Yes

Basement Full, Partially Finished